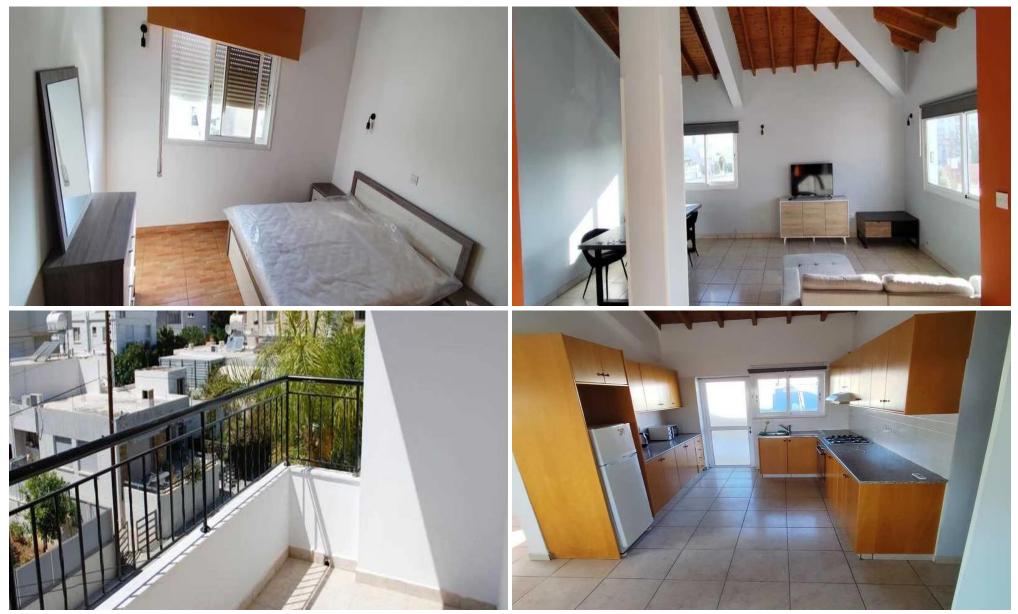

## **3 Bedroom Apartment for Rent in Limassol - Petrou kai Pavlou**

Spacious penthouse with 3 bedrooms for rent – Petros and Pavlos  $\Box$  Price:  $\leq 1,650/month \Box$  Limassol, Petros and Pavlos  $\Box$  120 m<sup>2</sup> covered area  $\Box$ Parking: open  $\Box$  Furnished  $\Box$  Year of construction: 2005  $\Box$  Energy efficiency: B+  $\Box$  Features:  $\Box$  Spacious and bright layout – ideal for families or professionals  $\Box$  Fully furnished – ready to move in  $\Box$  Air conditioning in every room – comfort all year round  $\Box$  Quiet and safe neighborhood – away from city noise  $\Box$  Privacy – penthouse occupies the top floor  $\Box$  Convenient location:  $\checkmark$  Within walking distance – shops, supermarkets, Stephanis  $\checkmark$  Easy access to main roads – convenient transport links  $\checkmark$  Gre...