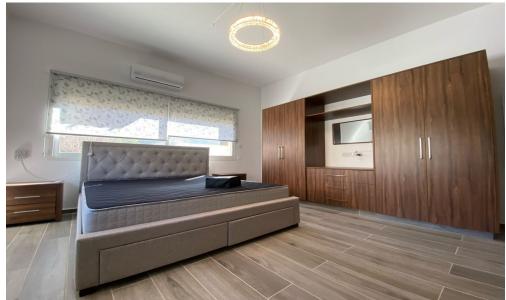

## 3 Bedroom Apartment for Rent in Germasogeia, Limassol District

#RENT (long-term) – 3 bedroom apartment ■LIMASSOL/Germasogeia village (above the highway, 600m from the roundabout upwards) NEW RENOVATION ■Covered area 140m2+25m2 veranda ■3 bathrooms (all with showers) ■Open plan equipped kitchen ■Furniture and appliances ■NEW Air conditioners in all rooms ■Double glazed windows ■Solar panels for hot water ■2 Parking spaces ■Developed infrastructure of the area! ■Quick access to the highway ■READY TO MOVE IN! THERE IS A VIDEO REVIEW OF THE APARTMENT □Price 1800 euros/month ☎95570105 R.1029