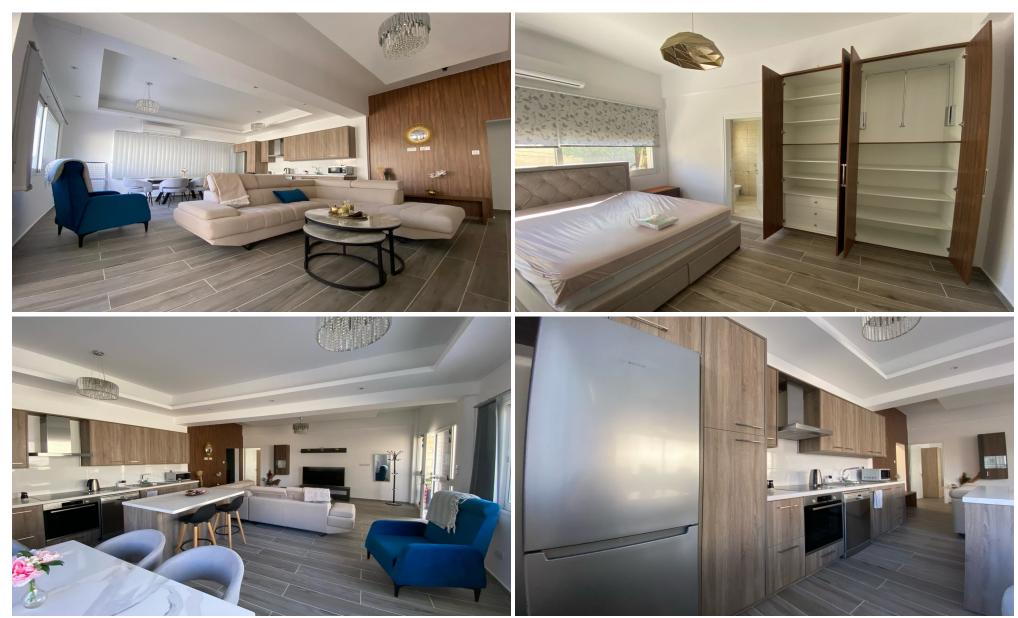

## 3 Bedroom Apartment for Rent in Germasogeia, Limassol District

#RENT (long-term) – 3 bedroom apartment ■LIMASSOL/Germasogeia village (above the highway, 600m from the roundabout upwards) NEW RENOVATION ■Covered area 140m2+25m2 veranda ■3 bathrooms (all with showers) ■Open plan equipped kitchen ■Furniture and appliances ■NEW Air conditioners in all rooms ■Double glazed windows ■Solar panels for hot water ■2 Parking spaces ■Developed infrastructure of the area! ■Quick access to the highway ■READY TO MOVE IN! THERE IS A VIDEO REVIEW OF THE APARTMENT □Price 1800 euros/month ☎95570105 R.1029