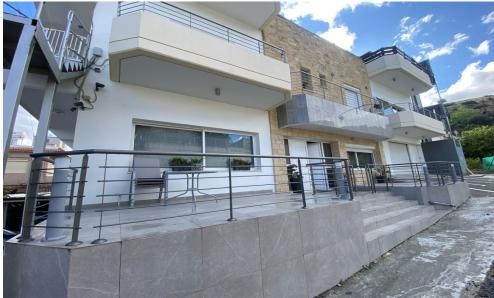

## 3 Bedroom Apartment for Rent in Germasogeia, Limassol District

#RENT (long-term) – 3 bedroom apartment ■LIMASSOL/Germasogeia village (above the highway, 600m from the roundabout upwards) NEW RENOVATION ■Covered area 140m2+25m2 veranda ■3 bathrooms (all with showers) ■Open plan equipped kitchen ■Furniture and appliances ■NEW Air conditioners in all rooms ■Double glazed windows ■Solar panels for hot water ■2 Parking spaces ■Developed infrastructure of the area! ■Quick access to the highway ■READY TO MOVE IN! THERE IS A VIDEO REVIEW OF THE APARTMENT □Price 1800 euros/month ☎95570105 R.1029