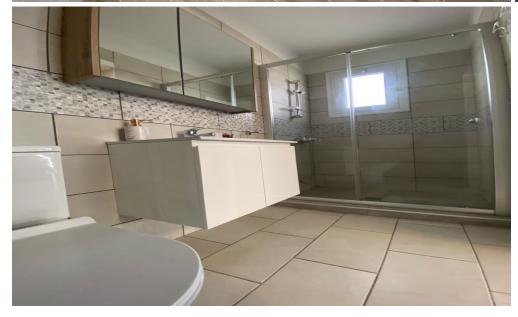

## 3 Bedroom Apartment for Rent in Germasogeia, Limassol District

#RENT (long-term) – 3 bedroom apartment ■LIMASSOL/Germasogeia village (above the highway, 600m from the roundabout upwards) NEW RENOVATION ■Covered area 140m2+25m2 veranda ■3 bathrooms (all with showers) ■Open plan equipped kitchen ■Furniture and appliances ■NEW Air conditioners in all rooms ■Double glazed windows ■Solar panels for hot water ■2 Parking spaces ■Developed infrastructure of the area! ■Quick access to the highway ■READY TO MOVE IN! THERE IS A VIDEO REVIEW OF THE APARTMENT □Price 1800 euros/month ☎95570105 R.1029