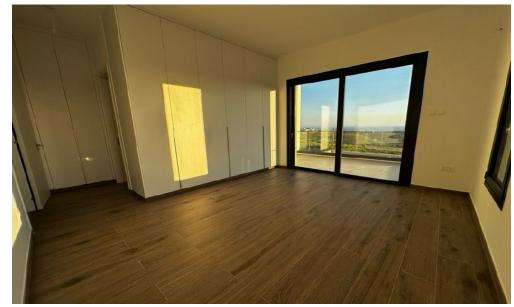

## 3 Bedroom House for Rent in Episkopi Lemesou, Limassol District

RENT (long-term) – 3 bedroom NEW villa ■LIMASSOL/Episkopi ■200m2 ■3 bathrooms ■Fitted kitchen ■Double glazing ■Solar panels for hot water ■Panoramic sea views ■Parking ■Developed infrastructure of the area Price 2500 euros without furniture 2900 euros with furniture 295570105 R.1029

Property Info Plot / Area Info Additional info

Covered Area 200 Property type House

**Amenities Location** 

Location: Episkopi Lemesou Region: Limassol

**Price: €2 500 + VAT** 

VAT for this property is €213 or €475. VAT usually is 19%. If it is your first purchase of property, you can have VAT reduced to 5% for the first 150sq.m. of the property.