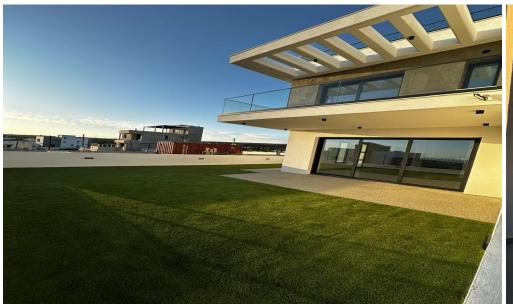

## 3 Bedroom House for Rent in Episkopi Lemesou, Limassol District

RENT (long-term) – 3 bedroom NEW villa ■LIMASSOL/Episkopi ■200m2 ■3 bathrooms ■Fitted kitchen ■Double glazing ■Solar panels for hot water ■Panoramic sea views ■Parking ■Developed infrastructure of the area Price 2500 euros without furniture 2900 euros with furniture 295570105 R.1029

Property Info Plot / Area Info Additional info

Covered Area 200 Property type House

**Amenities Location** 

Location: Episkopi Lemesou Region: Limassol

**Price: €2 500 + VAT** 

VAT for this property is €213 or €475. VAT usually is 19%. If it is your first purchase of property, you can have VAT reduced to 5% for the first 150sq.m. of the property.