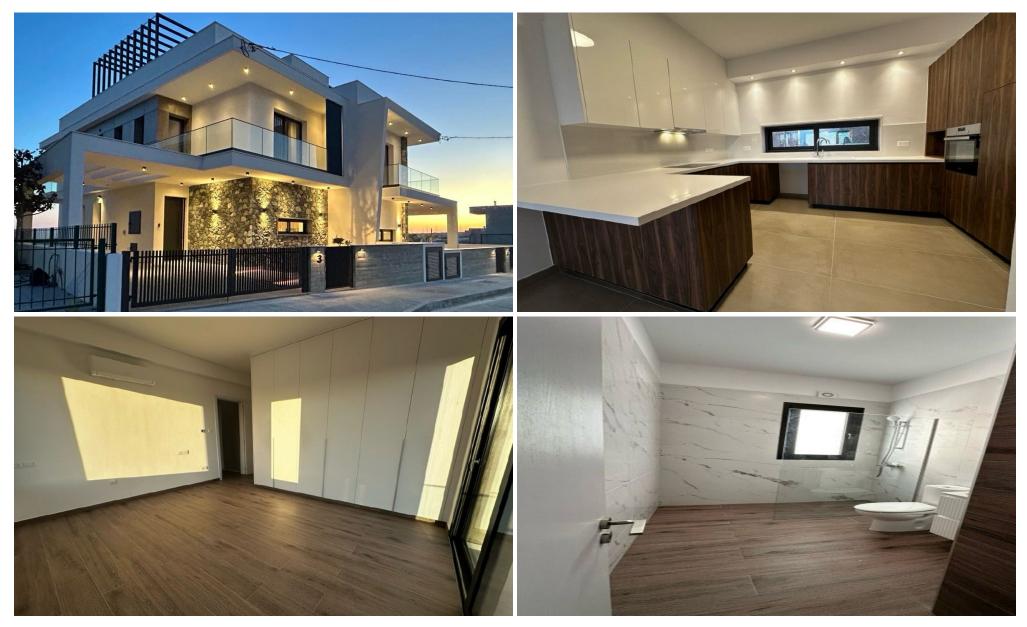

## 3 Bedroom House for Rent in Episkopi Lemesou, Limassol District

RENT (long-term) – 3 bedroom NEW villa ■LIMASSOL/Episkopi ■200m2 ■3 bathrooms ■Fitted kitchen ■Double glazing ■Solar panels for hot water ■Panoramic sea views ■Parking ■Developed infrastructure of the area Price 2500 euros without furniture 2900 euros with furniture 295570105 R.1029

Property Info Plot / Area Info Additional info

Covered Area 200 Property type House

**Amenities Location** 

Location: Episkopi Lemesou Region: Limassol

**Price: €2 500 + VAT** 

VAT for this property is €213 or €475. VAT usually is 19%. If it is your first purchase of property, you can have VAT reduced to 5% for the first 150sq.m. of the property.