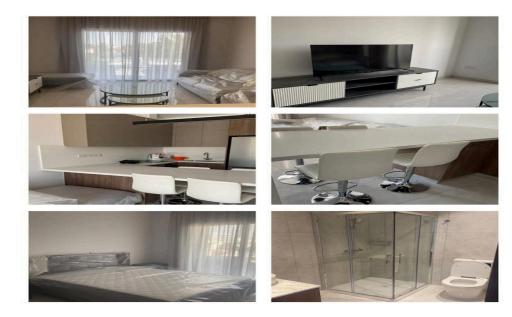

## 1 Bedroom Apartment for Rent in Limassol - Petrou kai Pavlou

#Rent #Limassol - Petra and Pavlou ☑ 1 bedroom ☑ 1 bathroom ☑ Area: 85 m² ☑ Covered parking ☑ 2nd floor ☑ Dishwasher ☑ Parquet in bedrooms Price: 1400 EURO per month (two deposits) WhatsApp: +35795589139 Telegram: @inhomecyprus inHome Agency Reg No.1208 License No. 65/E Ref:930