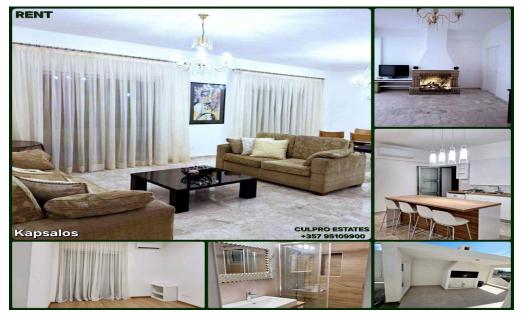

## **3 Bedroom Apartment for Rent in Limassol - Kapsalos**

Rent 3-bedroom apartment on the ground floor in the Kapsalos area, Limassol. All infrastructure is within walking distance, not far from the Alphamega supermarket. Ground floor (total of 2 floors). Area 155 sq m. After renovation. Kitchen with new appliances. Living room. 3 bedrooms. Shower room + guest toilet. Verandas. New air conditioners. Storage room. Covered and open parking. Pets allowed. Price: 2,300 EUR (negotiable) + 1 deposit. (Preferably a 2-year lease, negotiable). Agency CULPRO Estates Ltd. L.N 197/E R.N 1189. +357 95109900. +357 95592209.