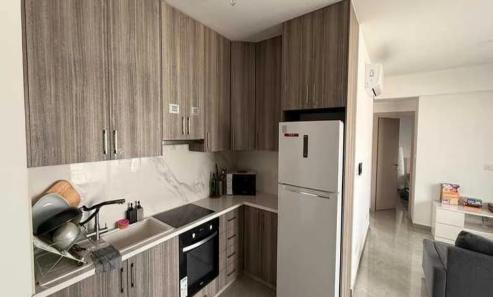

## 2 Bedroom Apartment for Rent in Limassol - Panthea

Modern 2-bedroom apartment with a spacious veranda – Panthea, Limassol ☐ Rent: €1,700/month ☐ Limassol, Panthea ☐ 115 m² + ☐ veranda 30 m² ☐ 2 bedrooms ☐ 2 bathrooms ☐ Covered parking ☐ Fully furnished ☐ Energy efficiency: A ☐ Built in 2021 ☐ Apartment features: ☐ Spacious and bright interiors with modern design ☐ Fully equipped kitchen with appliances and stylish finishes ☐ Large living and dining area – perfect for relaxing and entertaining guests ☐ 2 comfortable bedrooms with built-in wardrobes ☐ 2 bathrooms, including a master suite ☐ Huge 30 m² veranda – ideal for outdoor dining and relaxation ☐ Full air conditioning for c...