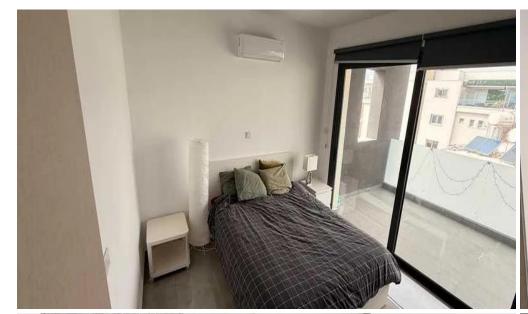

## 2 Bedroom Apartment for Rent in Limassol - Panthea

Modern 2-bedroom apartment with a spacious veranda – Panthea, Limassol ☐ Rent: €1,700/month ☐ Limassol, Panthea ☐ 115 m² + ☐ veranda 30 m² ☐ 2 bedrooms ☐ 2 bathrooms ☐ Covered parking ☐ Fully furnished ☐ Energy efficiency: A ☐ Built in 2021 ☐ Apartment features: ☐ Spacious and bright interiors with modern design ☐ Fully equipped kitchen with appliances and stylish finishes ☐ Large living and dining area – perfect for relaxing and entertaining guests ☐ 2 comfortable bedrooms with built-in wardrobes ☐ 2 bathrooms, including a master suite ☐ Huge 30 m² veranda – ideal for outdoor dining and relaxation ☐ Full air conditioning for c...