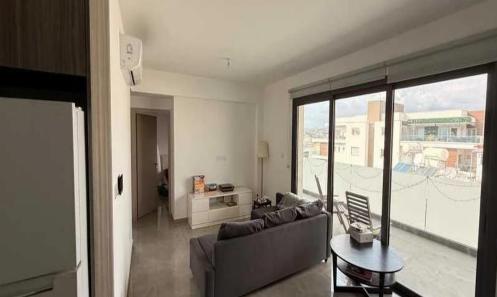

## 2 Bedroom Apartment for Rent in Limassol - Panthea

Modern 2-bedroom apartment with a spacious veranda – Panthea, Limassol ☐ Rent: €1,700/month ☐ Limassol, Panthea ☐ 115 m² + ☐ veranda 30 m² ☐ 2 bedrooms ☐ 2 bathrooms ☐ Covered parking ☐ Fully furnished ☐ Energy efficiency: A ☐ Built in 2021 ☐ Apartment features: ☐ Spacious and bright interiors with modern design ☐ Fully equipped kitchen with appliances and stylish finishes ☐ Large living and dining area – perfect for relaxing and entertaining guests ☐ 2 comfortable bedrooms with built-in wardrobes ☐ 2 bathrooms, including a master suite ☐ Huge 30 m² veranda – ideal for outdoor dining and relaxation ☐ Full air conditioning for c...