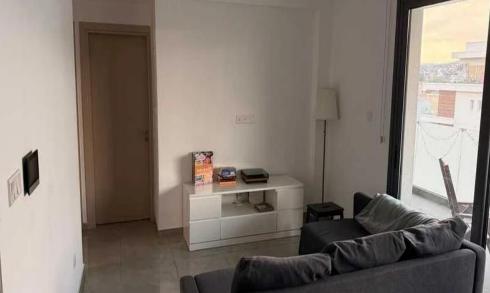

## 2 Bedroom Apartment for Rent in Limassol - Panthea

Modern 2-bedroom apartment with a spacious veranda – Panthea, Limassol ☐ Rent: €1,700/month ☐ Limassol, Panthea ☐ 115 m² + ☐ veranda 30 m² ☐ 2 bedrooms ☐ 2 bathrooms ☐ Covered parking ☐ Fully furnished ☐ Energy efficiency: A ☐ Built in 2021 ☐ Apartment features: ☐ Spacious and bright interiors with modern design ☐ Fully equipped kitchen with appliances and stylish finishes ☐ Large living and dining area – perfect for relaxing and entertaining guests ☐ 2 comfortable bedrooms with built-in wardrobes ☐ 2 bathrooms, including a master suite ☐ Huge 30 m² veranda – ideal for outdoor dining and relaxation ☐ Full air conditioning for c...