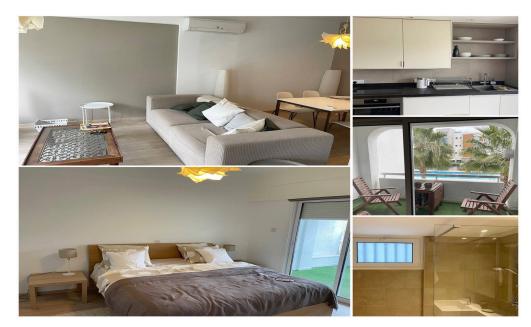

## 2 Bedroom Apartment for Rent in Parekklisia, Limassol District

3236 RENT Limassol Apartment 75m2 Location: Parekklisia Sea within walking distance Near St Raphael Ground floor 2 bedrooms 1 bathroom Air conditioners Balcony Pool in the complex Open parking Pets allowed Price 1700€ (incl. common)