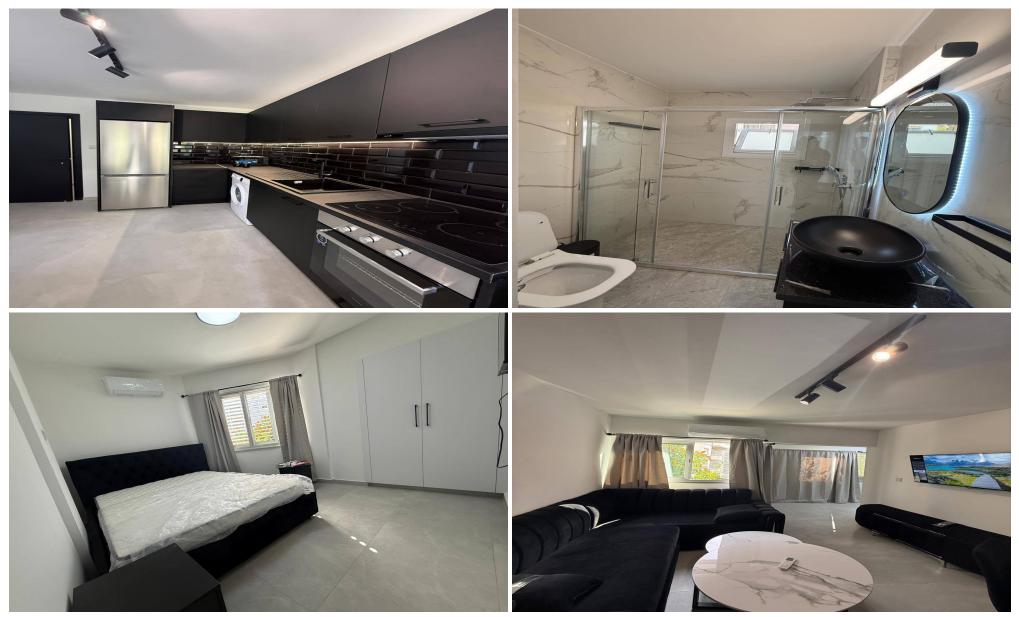

## 2 Bedroom Apartment for Rent in Limassol - Neapolis

NEAPOLIS Near ALPHA MEGA 5 MINUTES WALK TO THE SEA NEW FURNITURE, APPLIANCES 2 bedrooms 1500 euros + deposit Reg. No 186 / lic.No 56

| Property InfoPlot / Area InfoCovered Area |          | Plot / Area Info | Additional info | Additional info |  |  |
|-------------------------------------------|----------|------------------|-----------------|-----------------|--|--|
|                                           |          | Property type    | Apartment       |                 |  |  |
| Amenities                                 | Location |                  |                 |                 |  |  |