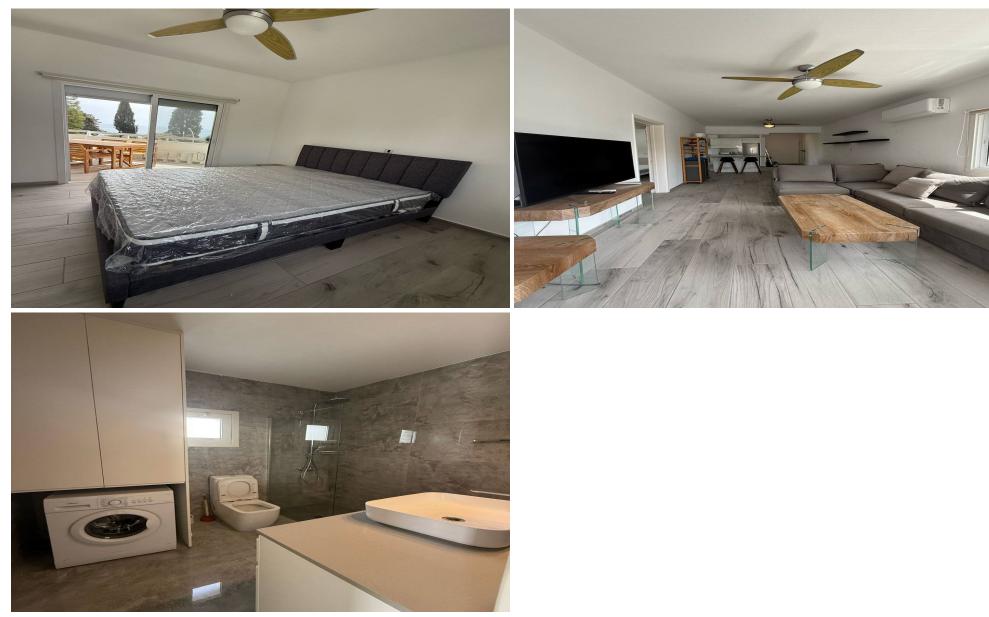

## 2 Bedroom Apartment for Rent in Germasogeia - Tourist Area, Limassol District

GERMASOGIA TOURIST AREA 100 meters to the sea AFTER RENOVATION 2 bedrooms 1700 euros + deposit Reg. No 186 / lic.No 56

| Property Info | Plot / Area | a Info Additiona | al info        |
|---------------|-------------|------------------|----------------|
| Covered Area  |             | Property         | type Apartment |
| Amenities     | Location    |                  |                |