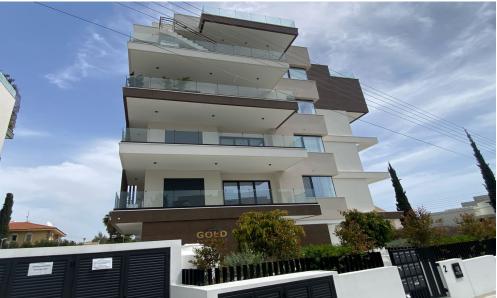

## 2 Bedroom Apartment for Rent in Germasogeia - Columbia, Limassol District

#RENT (long-term) - 2-bedroom apartment ■LIMASSOL/Germasogeia (Columbia) ■NEW HOUSE ■90m2+balcony ■2 bathrooms (with showers)
■Equipped kitchen with modern appliances ■Furniture/Appliances ■Solar panels for hot water with pressure system ■Double glazing ■Covered parking
■Storage room ■Walking distance to all amenities □Price 2300 euros/month 1000 month 10000 month 1000 month 1000 month 1000 month 1

| Property Info | Plot / Area Info                                  | Additional info |           |  |
|---------------|---------------------------------------------------|-----------------|-----------|--|
| Covered Area  | 90                                                | Property type   | Apartment |  |
| Amenities     | Location                                          |                 |           |  |
|               | Location: Germasogeia - Columbia Region: Limassol |                 |           |  |