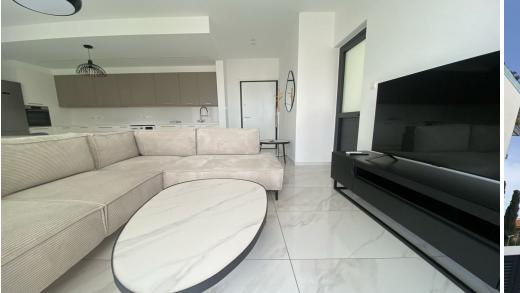

## 2 Bedroom Apartment for Rent in Germasogeia - Columbia, Limassol District

#RENT (long-term) - 2-bedroom apartment ■LIMASSOL/Germasogeia (Columbia) ■NEW HOUSE ■90m2+balcony ■2 bathrooms (with showers)
■Equipped kitchen with modern appliances ■Furniture/Appliances ■Solar panels for hot water with pressure system ■Double glazing ■Covered parking
■Storage room ■Walking distance to all amenities □Price 2300 euros/month 1000 month 10000 month 1000 month 1000 month 1000 month 1

| Property Info | Plot / Area Info                                  | Additional info |           |  |
|---------------|---------------------------------------------------|-----------------|-----------|--|
| Covered Area  | 90                                                | Property type   | Apartment |  |
| Amenities     | Location                                          |                 |           |  |
|               | Location: Germasogeia - Columbia Region: Limassol |                 |           |  |