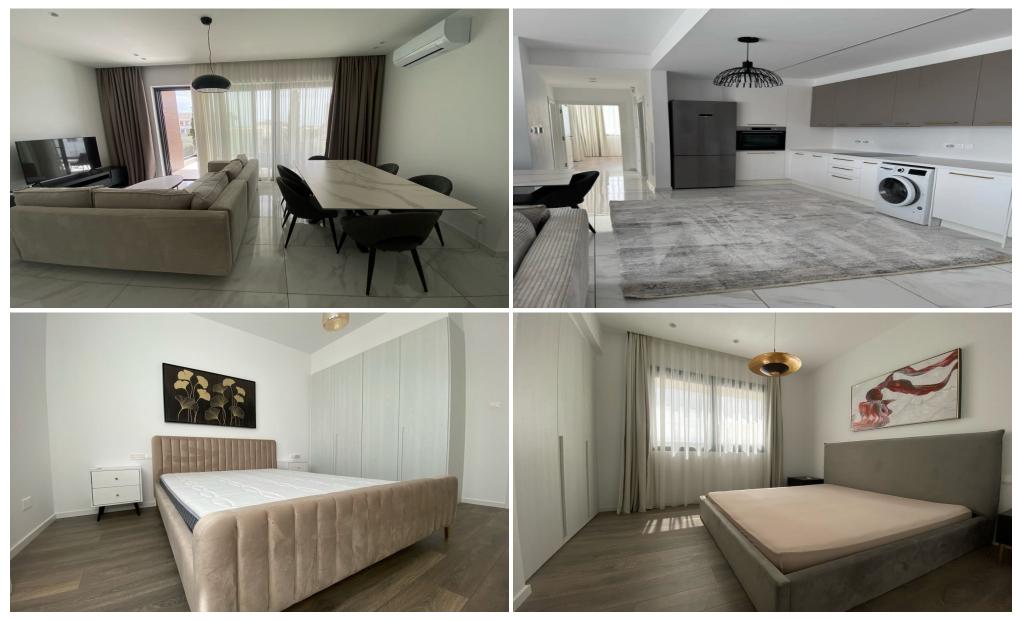

## 2 Bedroom Apartment for Rent in Germasogeia - Columbia, Limassol District

#RENT (long-term) - 2-bedroom apartment ■LIMASSOL/Germasogeia (Columbia) ■NEW HOUSE ■90m2+balcony ■2 bathrooms (with showers)
■Equipped kitchen with modern appliances ■Furniture/Appliances ■Solar panels for hot water with pressure system ■Double glazing ■Covered parking
■Storage room ■Walking distance to all amenities □Price 2300 euros/month 1000 month 10000 month 1000 month 1000 month 1000 month 1

| Property Info | Plot / Area Info                                  | Additional info |           |  |
|---------------|---------------------------------------------------|-----------------|-----------|--|
| Covered Area  | 90                                                | Property type   | Apartment |  |
| Amenities     | Location                                          |                 |           |  |
|               | Location: Germasogeia - Columbia Region: Limassol |                 |           |  |