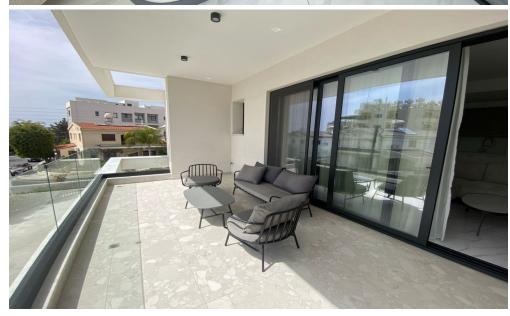

## 2 Bedroom Apartment for Rent in Germasogeia - Columbia, Limassol District

#RENT (long-term) - 2-bedroom apartment ■LIMASSOL/Germasogeia (Columbia) ■NEW HOUSE ■90m2+balcony ■2 bathrooms (with showers)
■Equipped kitchen with modern appliances ■Furniture/Appliances ■Solar panels for hot water with pressure system ■Double glazing ■Covered parking
■Storage room ■Walking distance to all amenities □Price 2300 euros/month 1000 month 10000 month 1000 month 1000 month 1000 month 1

| Property Info | Plot / Area Info                                  | Additional info |           |  |
|---------------|---------------------------------------------------|-----------------|-----------|--|
| Covered Area  | 90                                                | Property type   | Apartment |  |
| Amenities     | Location                                          |                 |           |  |
|               | Location: Germasogeia - Columbia Region: Limassol |                 |           |  |