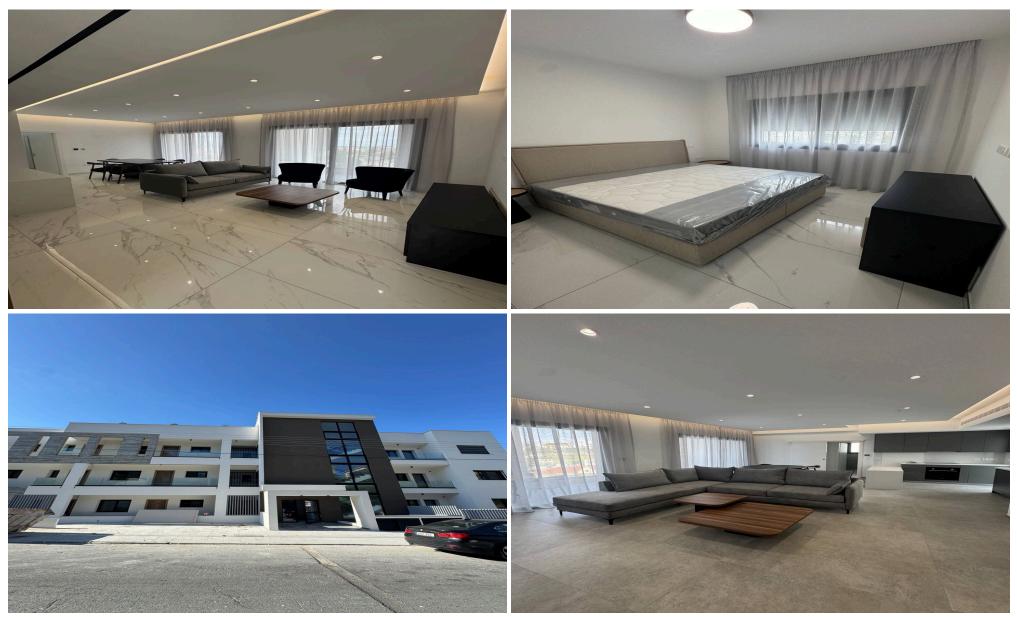

### 2 Bedroom Apartment for Rent in Limassol - Mesa Geitonia

750. New apartments for rent in Mesa Geitonia area. 2 bedrooms from 2400 euros 2 bedroom penthouse – 4000 euros 3 bedroom penthouse – 4500 euros – Spacious apartments with new furniture and appliances – Master bedroom with bathroom – Modern kitchen and large living room – Rooftop garden for penthouses – Parking, storage rooms – Fully furnished and equipped with appliances – Heated floors (penthouse) – Solar panels Life Realty License: 603/E, Registration.No: 1234 +357 99 200951