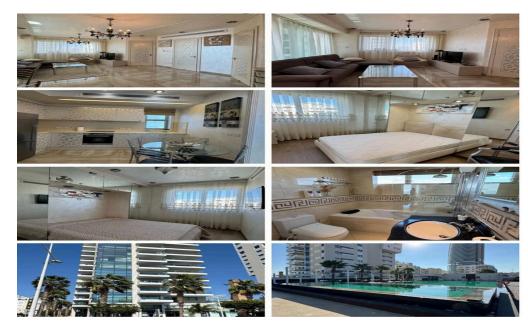

## 2 Bedroom Apartment for Rent in Limassol - Neapolis

Rent #Limassol – Neapolis Olimpic Residence ☑ 2 bedrooms ☑ 1 bathroom ☑ Area: 90 m² ☑ Covered parking ☑ Year of construction: 2012 ☑ 4th floor ☑ First line ☑ Washing machine ☑ Outdoor and indoor pool ☑ Spa ☑ Gym ☑ Tennis court ☑ VRV air conditioning system ☑ Smart home system ☑ Concierge service ☑ Underground parking ☑ Restaurant and cafe Video upon request Price: 2650 EURO per month (two deposits) WhatsApp: +35795589139 Telegram: @inhomecyprus inHome Agency Reg No.1208 License No. 65/E Ref:887 D2