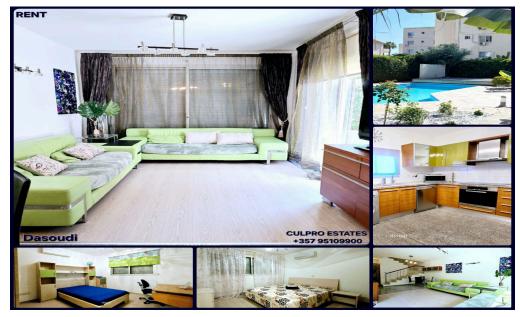

## **3** Bedroom House for Rent in Agios Tychonas, Limassol District

Rent [] Good 3-bedroom maisonette in Dasoudi area, Limassol. All infrastructure and the beach are within walking distance, not far from Papas supermarket. Living area: 130 sq m Kitchen Living room 3 bedrooms Bathrooms: 2 + guest toilet Underfloor heating Verandas: 2 with garden + balcony Terrace Underfloor heating Blinds Pantry Covered parking Shared pool Price: 3,500 EUR including common expenses + 2 deposits Agency CULPRO ESTATES Ltd L.N 197/E R.N 1189 +357 95109900 +357 95 592 209