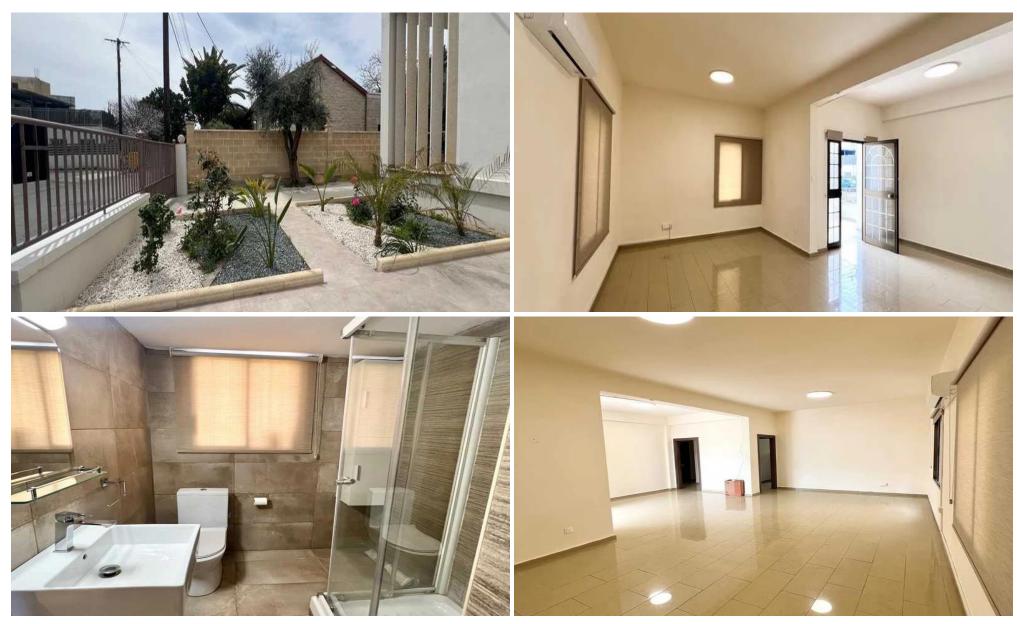

## 140m<sup>2</sup> Office for Rent in Katholiki, Limassol District

Office building for rent - Katholiki ☐ Price: €2,500/month ☐ Limassol, Katholiki (near Makarios Avenue) ☐ 140 m² internal area | 540 m² total area ☐ Energy certificate in progress ☐ Office features: ☐ Central location - within walking distance to supermarkets, restaurants, fitness centers, pharmacies ☐ Fully renovated - modern design, new kitchen and appliances ☐ Flexible workspace layout: • 2 offices (15 m² each) with built-in cabinets • Open space 60 m² - can be divided into separate rooms • Kitchen 20 m² - convenient for office needs ☐ Additional amenities: • 1 guest bathroom + 1 large bathroom with shower • Private storage and garage ?...