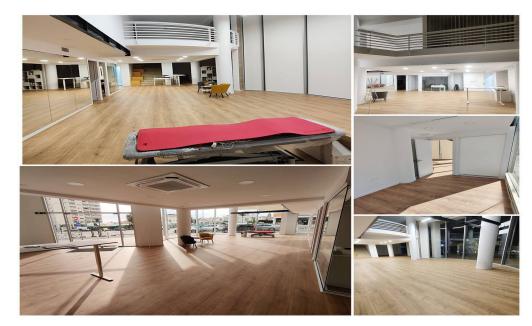

## 300m<sup>2</sup> Office for Rent in Limassol - Kapsalos

3195 RENT Limassol Office Location: Kapsalos, Mesa Geitonia Near the Lidl supermarket Office area 300m2 (ground floor 200m2 + mezzanine 100m2) Open space Separate offices Kitchen 2 bathrooms Parking, 2 spaces Price 6800€ LN177/E,RN1000