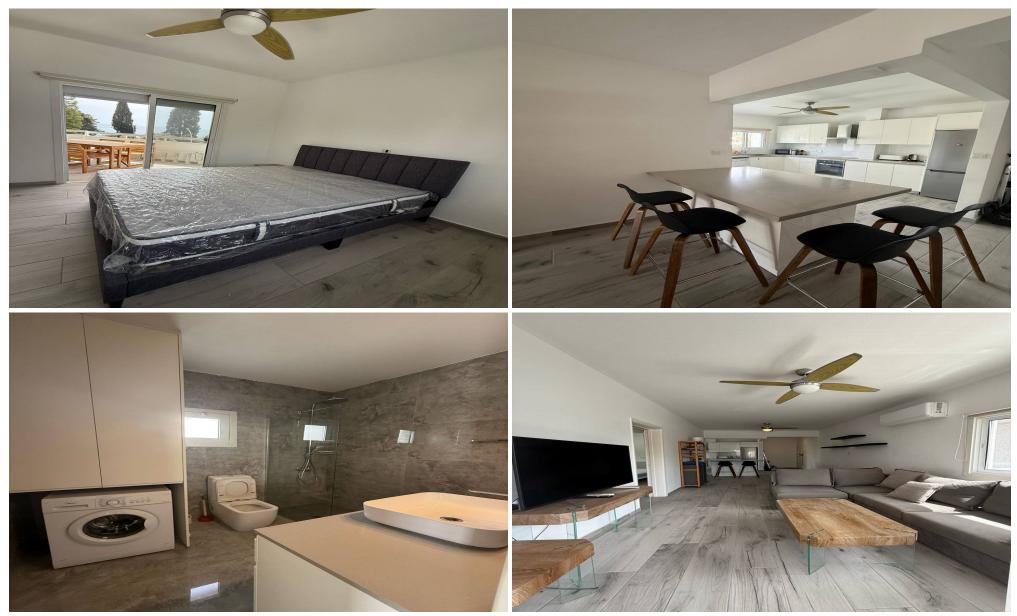

## 2 Bedroom Apartment for Rent in Germasogeia - Tourist Area, Limassol District

GERMASOYA TOURIST AREA 100 meters to the sea AFTER RENOVATION 2 bedrooms 1700 euros + deposit Reg. No 186/ lic.No 56

| Property Info | Plot / Are | a Info | Additional info |           |
|---------------|------------|--------|-----------------|-----------|
| Covered Area  |            |        | Property type   | Apartment |
| Amenities     | Location   |        |                 |           |