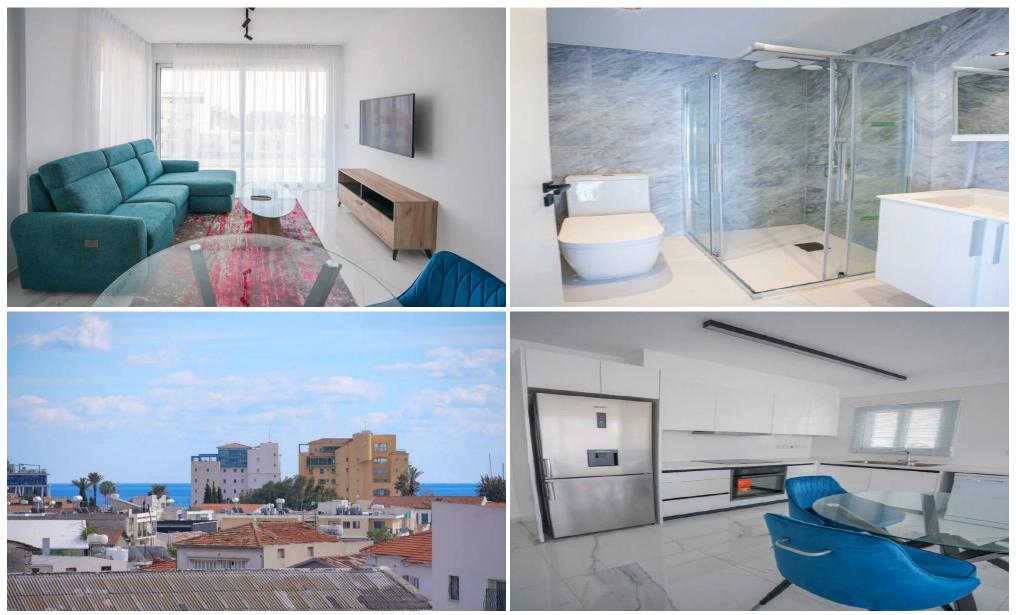

### **2 Bedroom Apartment for Rent in Limassol - City Center**

RENT (long-term) – 2-bedroom apartment **LIMASSOL**/Center **NEW HOUSE 2025 120m2 2nd floor 2** bathrooms (with showers) **E**quipped kitchen with new appliances **New** furniture and appliances **Double-glazed** windows **UNDERFLOOR HEATING! VRV** air conditioning system **PANORAMIC SEA** VIEW! **Covered** parking **Storage** room **Developed** neighborhood infrastructure! **READY** TO MOVE IN! **D**Price 2500 euros/month **3**95570105 R.1029

| Property Info |                                                   | Plot / Area Info | Additional info |           |  |
|---------------|---------------------------------------------------|------------------|-----------------|-----------|--|
| Covered Area  | 120                                               |                  | Property type   | Apartment |  |
| Amenities     | Location                                          |                  |                 |           |  |
|               | Location: Limassol - City Center Region: Limassol |                  |                 |           |  |