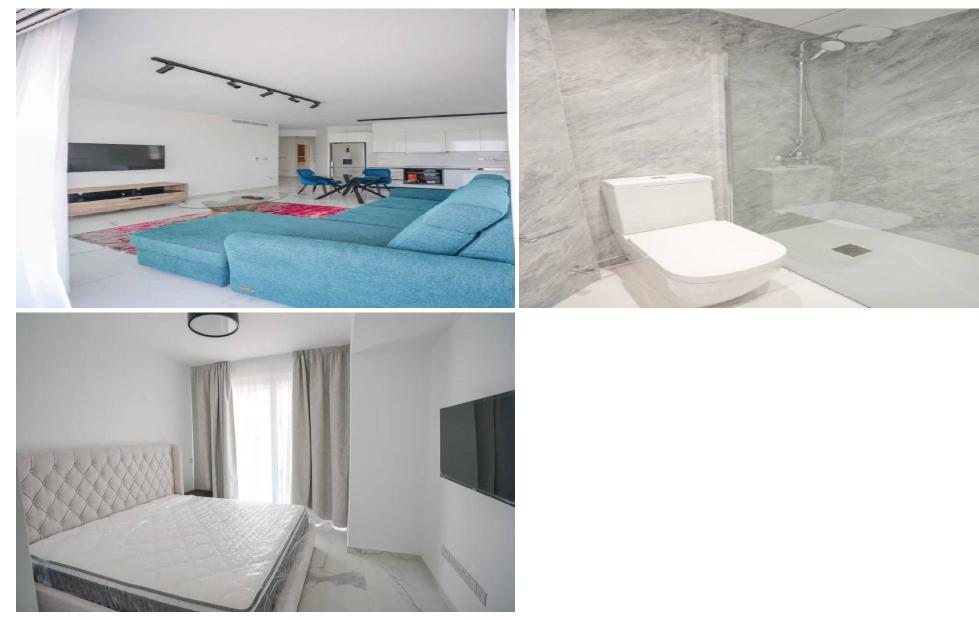

### **2 Bedroom Apartment for Rent in Limassol - City Center**

RENT (long-term) – 2-bedroom apartment **LIMASSOL**/Center **NEW HOUSE 2025 120m2 2nd floor 2** bathrooms (with showers) **E**quipped kitchen with new appliances **New** furniture and appliances **Double-glazed** windows **UNDERFLOOR HEATING! VRV** air conditioning system **PANORAMIC SEA** VIEW! **Covered** parking **Storage** room **Developed** neighborhood infrastructure! **READY** TO MOVE IN! **D**Price 2500 euros/month **3**95570105 R.1029

| Property Info |                                                   | Plot / Area Info | Additional info |           |  |
|---------------|---------------------------------------------------|------------------|-----------------|-----------|--|
| Covered Area  | 120                                               |                  | Property type   | Apartment |  |
| Amenities     | Location                                          |                  |                 |           |  |
|               | Location: Limassol - City Center Region: Limassol |                  |                 |           |  |