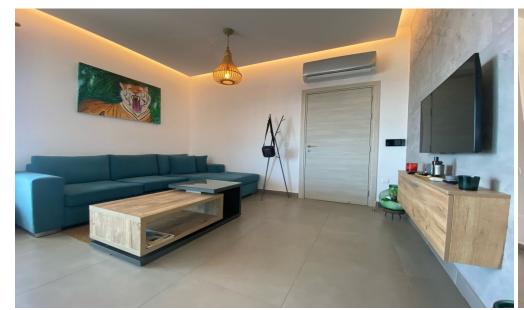

## 3 Bedroom Apartment for Rent in Limassol - Panthea

RENT (long-term) – 3 bedroom apartment ■LIMASSOL/PANTHEA ■HOUSE 2022 / Energy efficiency A ■Covered area 150m2 ■3rd floor ■2 bathrooms (bathtub and shower) ■Equipped kitchen with new appliances ■New furniture and appliances ■Double glazing ■Covered parking ■Storage room ■Stunning panoramic views of the sea and city! ■Developed infrastructure of the area! ■Quick access to the highway ■READY TO MOVE IN! \*\*□Price 2650 euros/month Including ALL expenses except electricity! ☎95570105 R.1029