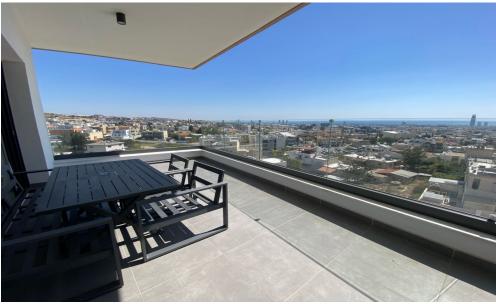

## 3 Bedroom Apartment for Rent in Limassol - Panthea

RENT (long-term) – 3 bedroom apartment ■LIMASSOL/PANTHEA ■HOUSE 2022 / Energy efficiency A ■Covered area 150m2 ■3rd floor ■2 bathrooms (bathtub and shower) ■Equipped kitchen with new appliances ■New furniture and appliances ■Double glazing ■Covered parking ■Storage room ■Stunning panoramic views of the sea and city! ■Developed infrastructure of the area! ■Quick access to the highway ■READY TO MOVE IN! \*\*□Price 2650 euros/month Including ALL expenses except electricity! ☎95570105 R.1029