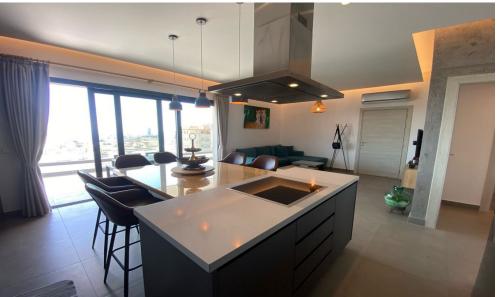

## 3 Bedroom Apartment for Rent in Limassol - Panthea

RENT (long-term) – 3 bedroom apartment ■LIMASSOL/PANTHEA ■HOUSE 2022 / Energy efficiency A ■Covered area 150m2 ■3rd floor ■2 bathrooms (bathtub and shower) ■Equipped kitchen with new appliances ■New furniture and appliances ■Double glazing ■Covered parking ■Storage room ■Stunning panoramic views of the sea and city! ■Developed infrastructure of the area! ■Quick access to the highway ■READY TO MOVE IN! \*\*□Price 2650 euros/month Including ALL expenses except electricity! ☎95570105 R.1029