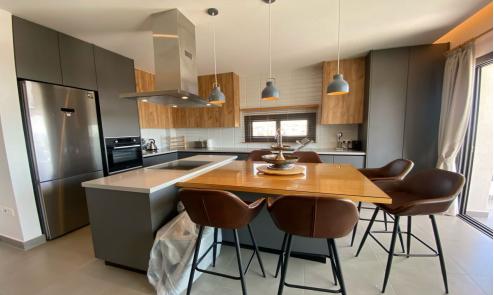

## 3 Bedroom Apartment for Rent in Limassol - Panthea

RENT (long-term) – 3 bedroom apartment ■LIMASSOL/PANTHEA ■HOUSE 2022 / Energy efficiency A ■Covered area 150m2 ■3rd floor ■2 bathrooms (bathtub and shower) ■Equipped kitchen with new appliances ■New furniture and appliances ■Double glazing ■Covered parking ■Storage room ■Stunning panoramic views of the sea and city! ■Developed infrastructure of the area! ■Quick access to the highway ■READY TO MOVE IN! \*\*□Price 2650 euros/month Including ALL expenses except electricity! ☎95570105 R.1029