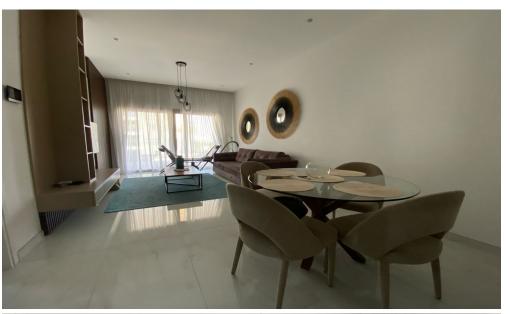

## 2 Bedroom Apartment for Rent in Germasogeia, Limassol District

FOR RENT (long-term) – 2-bedroom apartment ■LIMASSOL/Germasogeia (1 min drive from PAPAS) ■Covered area 100m2 ■2 bathrooms (bathroom and guest toilet) ■Solar panels for hot water Double glazing ■Furniture/Appliances ■Covered Parking ■Storage room ■READY TO MOVE IN! THERE IS A VIDEO REVIEW OF THE APARTMENT Price 2300 euros including utilities 95570105 R.1029