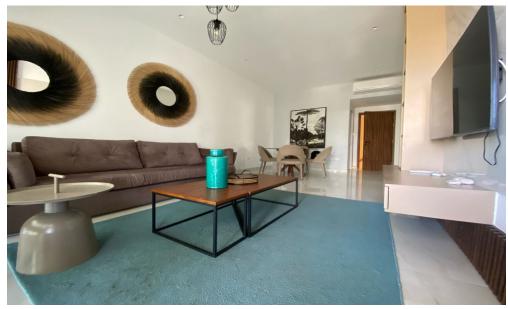

## 2 Bedroom Apartment for Rent in Germasogeia, Limassol District

FOR RENT (long-term) – 2-bedroom apartment ■LIMASSOL/Germasogeia (1 min drive from PAPAS) ■Covered area 100m2 ■2 bathrooms (bathroom and guest toilet) ■Solar panels for hot water Double glazing ■Furniture/Appliances ■Covered Parking ■Storage room ■READY TO MOVE IN! THERE IS A VIDEO REVIEW OF THE APARTMENT Price 2300 euros including utilities 95570105 R.1029