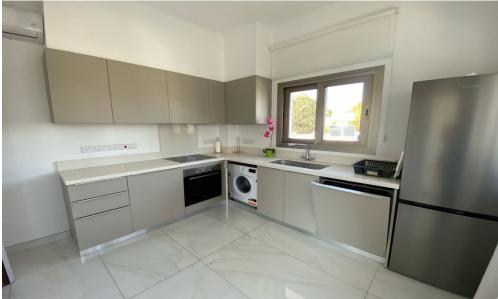

## 2 Bedroom Apartment for Rent in Germasogeia, Limassol District

FOR RENT (long-term) – 2-bedroom apartment ■LIMASSOL/Germasogeia (1 min drive from PAPAS) ■Covered area 100m2 ■2 bathrooms (bathroom and guest toilet) ■Solar panels for hot water Double glazing ■Furniture/Appliances ■Covered Parking ■Storage room ■READY TO MOVE IN! THERE IS A VIDEO REVIEW OF THE APARTMENT Price 2300 euros including utilities 95570105 R.1029