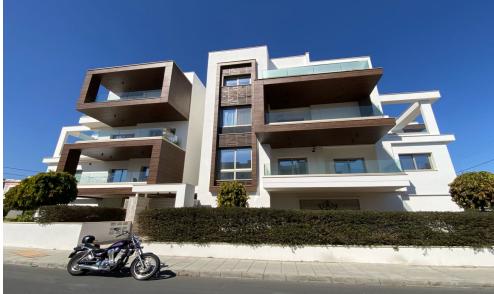

## 2 Bedroom Apartment for Rent in Germasogeia, Limassol District

FOR RENT (long-term) – 2-bedroom apartment ■LIMASSOL/Germasogeia (1 min drive from PAPAS) ■Covered area 100m2 ■2 bathrooms (bathroom and guest toilet) ■Solar panels for hot water Double glazing ■Furniture/Appliances ■Covered Parking ■Storage room ■READY TO MOVE IN! THERE IS A VIDEO REVIEW OF THE APARTMENT Price 2300 euros including utilities 95570105 R.1029