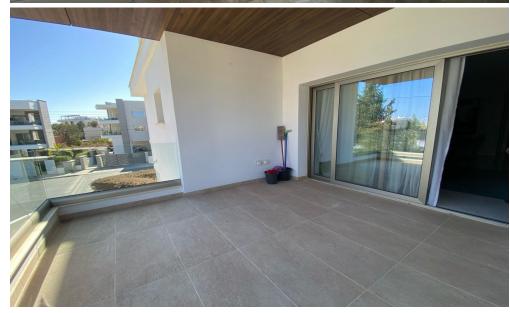

## 2 Bedroom Apartment for Rent in Germasogeia, Limassol District

FOR RENT (long-term) – 2-bedroom apartment ■LIMASSOL/Germasogeia (1 min drive from PAPAS) ■Covered area 100m2 ■2 bathrooms (bathroom and guest toilet) ■Solar panels for hot water Double glazing ■Furniture/Appliances ■Covered Parking ■Storage room ■READY TO MOVE IN! THERE IS A VIDEO REVIEW OF THE APARTMENT Price 2300 euros including utilities 95570105 R.1029