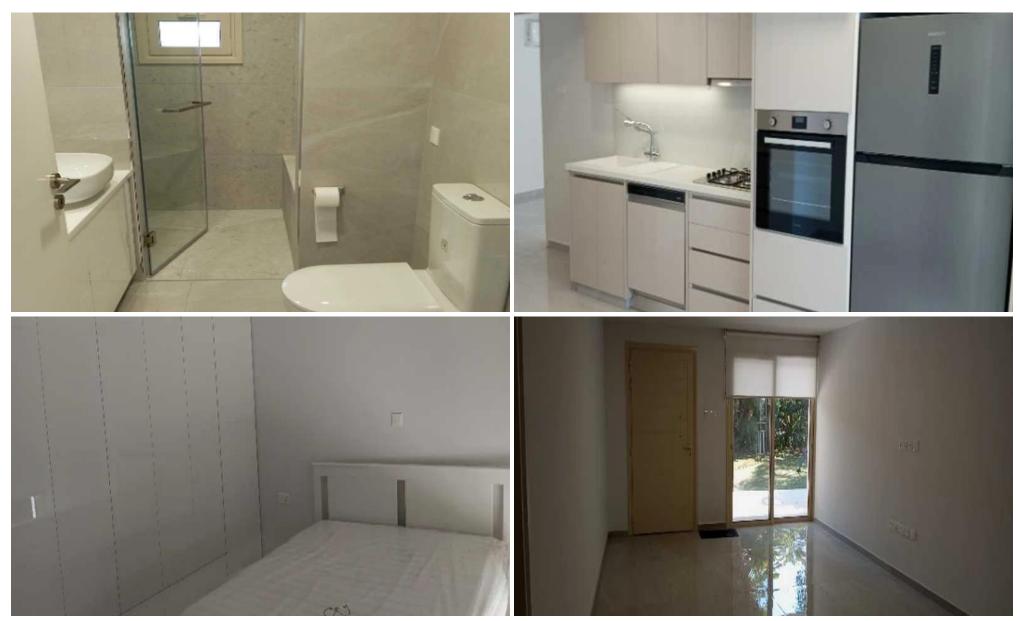

## 1 Bedroom House for Rent in Limassol - Mesa Geitonia

□ House for rent - Mesa Geitonia □ Price: €1,600/month □ Limassol, Mesa Geitonia area □ 100 m² living area | 625 m² plot □ Open parking | □ Pets allowed □ House features: □ New house (2025) - modern design and stylish finishing materials □ Spacious relaxation areas: • Private yard • Large veranda for comfortable relaxation □ Semi-furnished - partially equipped with necessary furniture □ Convenient location: • 3 minutes walk from the bus stop • Nearby supermarkets, schools, and other amenities □ Ideal option for comfortable living in the center of Limassol! □ Contact us for a viewing! https://t.me/Realty\_Support\_1 Reg: 1234 | Lic: 603/E ...