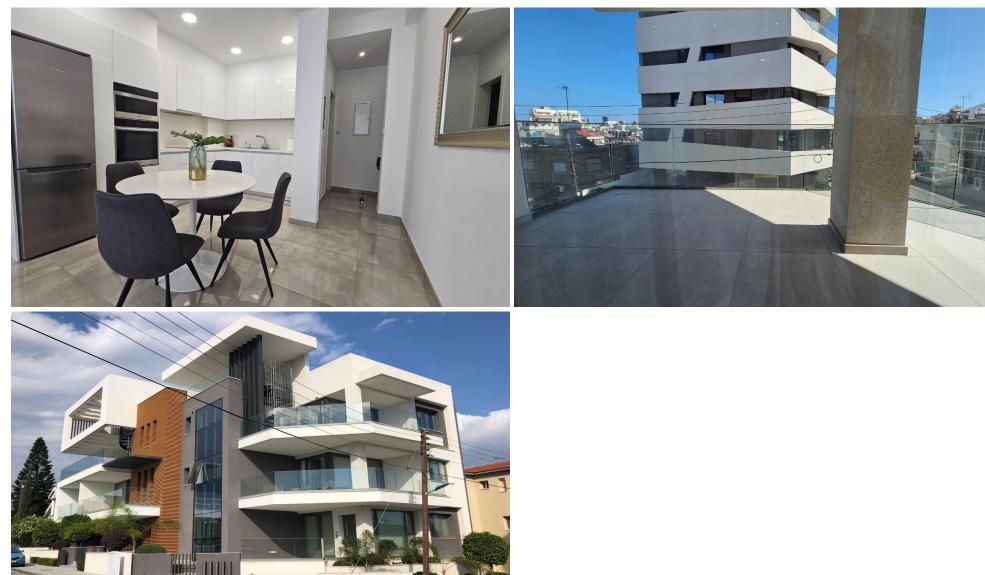

## 2 Bedroom Apartment for Rent in Limassol - Naafi

#RENT (long-term) 2 BEDROOM APARTMENT 
Limassol/Naafi (CENTER) 
New modern complex 
Class "A" energy efficiency 
110m2 
2 bathrooms
(bathroom and guest toilet) 
Double glazing 
CCTV surveillance 24/7 
Covered parking; 
Storage room 
Good furniture and appliances 
Solar
water heating system with pressure system 
Convenient transport interchange. 
Developed infrastructure of the area! 
READY FOR OCCUPATION!
Price: 2200 euros/month 
THERE IS A VIDEO REVIEW OF THE APARTMENT 
95570105 R.1029

| Property Info |                                | Plot / Area Info                | Additional info |           |
|---------------|--------------------------------|---------------------------------|-----------------|-----------|
| Covered Area  | 110                            |                                 | Property type   | Apartment |
| Amenities     | Location<br>Location: Limassol | - Naafi Region: <b>Limassol</b> |                 |           |