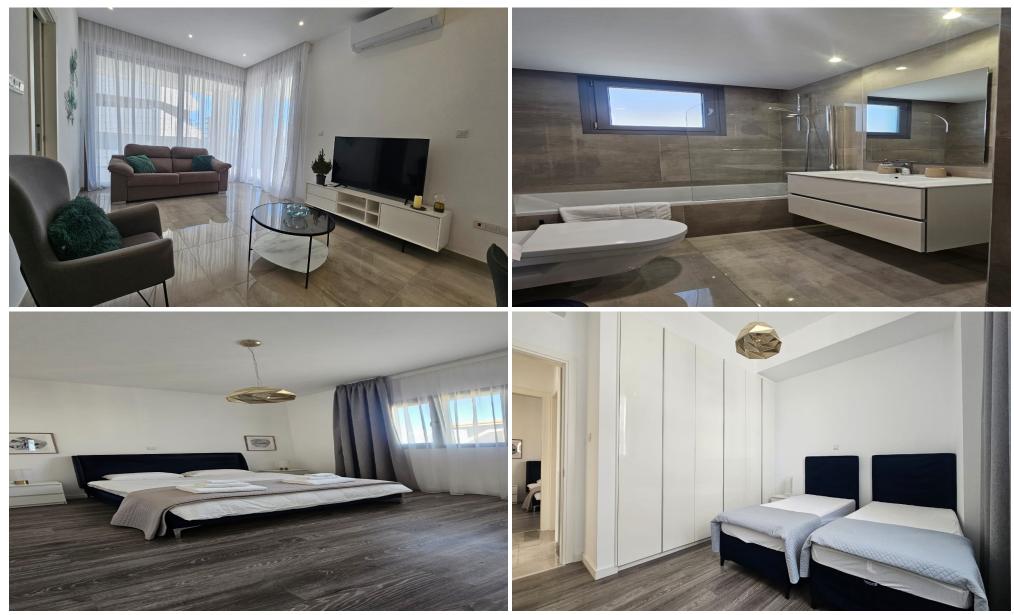

## 2 Bedroom Apartment for Rent in Limassol - Naafi

#RENT (long-term) 2 BEDROOM APARTMENT 
Limassol/Naafi (CENTER) 
New modern complex 
Class "A" energy efficiency 
110m2 
2 bathrooms
(bathroom and guest toilet) 
Double glazing 
CCTV surveillance 24/7 
Covered parking; 
Storage room 
Good furniture and appliances 
Solar
water heating system with pressure system 
Convenient transport interchange. 
Developed infrastructure of the area! 
READY FOR OCCUPATION!
Price: 2200 euros/month 
THERE IS A VIDEO REVIEW OF THE APARTMENT 
95570105 R.1029

| Property Info |                                | Plot / Area Info                | Additional info |           |
|---------------|--------------------------------|---------------------------------|-----------------|-----------|
| Covered Area  | 110                            |                                 | Property type   | Apartment |
| Amenities     | Location<br>Location: Limassol | - Naafi Region: <b>Limassol</b> |                 |           |