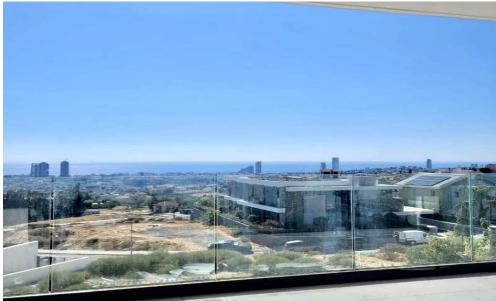

## 1 Bedroom Apartment for Rent in Germasogeia, Limassol District

□ Apartment for rent – Germasogeia □ Price: €2,100/month □ Limassol, Germasogeia district (Paniotis Hill) □ 90 m² living area | □ First floor □ Covered parking □ Apartment features: □ New house (2024) – modern architecture and high-quality finishing □ Spacious and bright interiors – large windows, plenty of natural light □ Two verandas – with panoramic views of Limassol and the sea □ Fully furnished – stylish and comfortable furniture □ Energy-efficient design – comfortable climate all year round □ Prestigious location: • Quiet, safe neighborhood • Within walking distance to parks, medical center, supermarkets, cafes, and schools □ Pe...