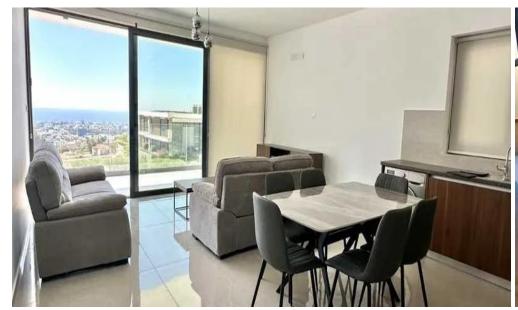

## 1 Bedroom Apartment for Rent in Germasogeia, Limassol District

□ Apartment for rent – Germasogeia □ Price: €2,100/month □ Limassol, Germasogeia district (Paniotis Hill) □ 90 m² living area | □ First floor □ Covered parking □ Apartment features: □ New house (2024) – modern architecture and high-quality finishing □ Spacious and bright interiors – large windows, plenty of natural light □ Two verandas – with panoramic views of Limassol and the sea □ Fully furnished – stylish and comfortable furniture □ Energy-efficient design – comfortable climate all year round □ Prestigious location: • Quiet, safe neighborhood • Within walking distance to parks, medical center, supermarkets, cafes, and schools □ Pe...