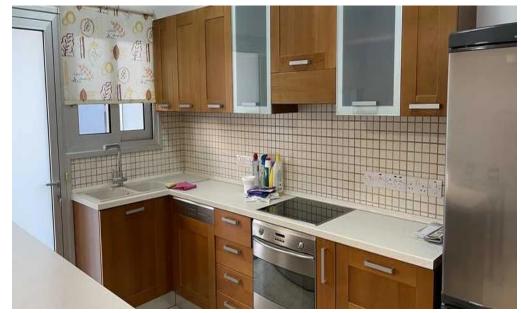

## 2 Bedroom Apartment for Rent in Potamos Germasogeias, Limassol District

□ Apartment for rent – Potamos Germasogeias □ Price: €1,500/month □ Limassol, tourist area Potamos Germasogeias □ 90 m<sup>2</sup> living area | □ First floor □ No parking □ Apartment features: □ Fully renovated – fresh, modern interior □ Open plan – kitchen, dining and living room (about 37 m<sup>2</sup>) □ Two bedrooms (12 m<sup>2</sup> each), with ample storage space □ Two verandas (5 m<sup>2</sup> each) for outdoor relaxation □ New wooden doors, cabinets and countertops □ Modern electrical and plumbing systems □ New appliances – refrigerator, stove, oven, washing machine, dishwasher and TV □ 3 energy-efficient air conditioners for comfortable living □ Prestigious location in...