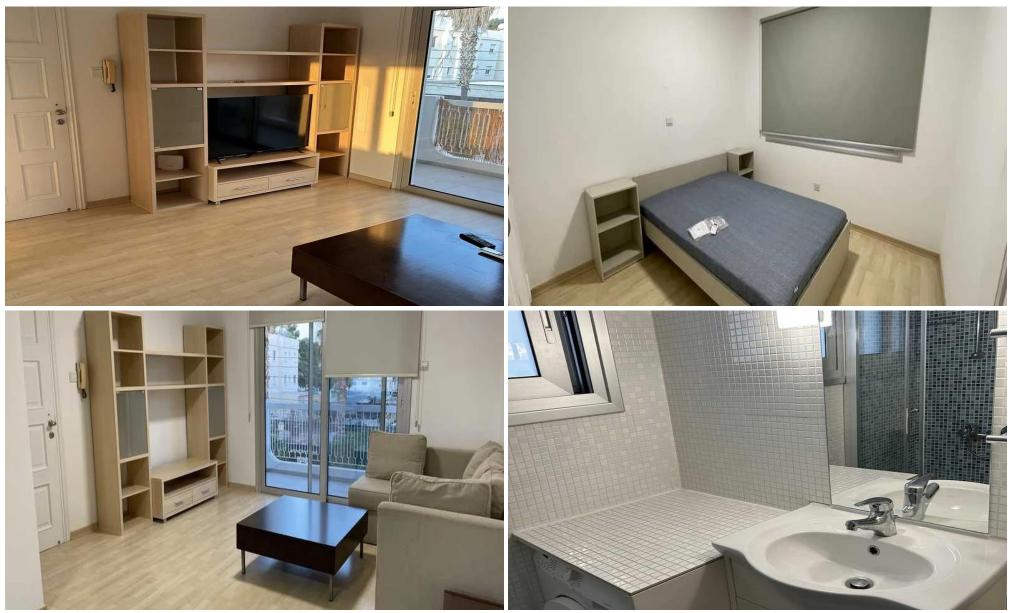

## 2 Bedroom Apartment for Rent in Potamos Germasogeias, Limassol District

□ Apartment for rent – Potamos Germasogeias □ Price: €1,500/month □ Limassol, tourist area Potamos Germasogeias □ 90 m<sup>2</sup> living area | □ First floor □ No parking □ Apartment features: □ Fully renovated – fresh, modern interior □ Open plan – kitchen, dining and living room (about 37 m<sup>2</sup>) □ Two bedrooms (12 m<sup>2</sup> each), with ample storage space □ Two verandas (5 m<sup>2</sup> each) for outdoor relaxation □ New wooden doors, cabinets and countertops □ Modern electrical and plumbing systems □ New appliances – refrigerator, stove, oven, washing machine, dishwasher and TV □ 3 energy-efficient air conditioners for comfortable living □ Prestigious location in...