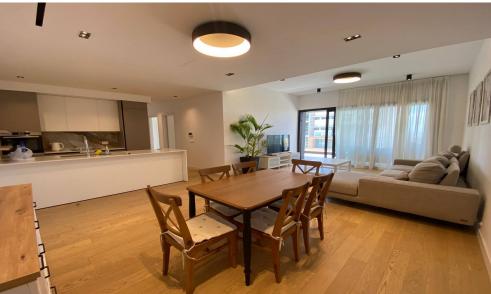

## 3 Bedroom Apartment for Rent in Limassol - Panthea

#RENT (long-term) – 3 bedroom apartment ■LIMASSOL/PANTHEA ■HOUSE 2022 / Energy efficiency A ■Covered area 145m2 ■2nd floor ■3 bathrooms (shower and guest toilet) ■Equipped kitchen with new appliances ■New furniture and appliances ■Double glazing ■POOL ■Covered parking ■Storage room ■Quick access to the highway ■READY TO MOVE IN! \*\*□Price 3000 euros/month THERE IS A VIDEO REVIEW OF THE APARTMENT \$\mathbb{G}\$95570105 R.1029