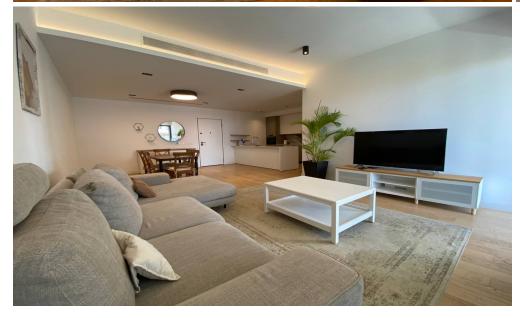

## 3 Bedroom Apartment for Rent in Limassol - Panthea

#RENT (long-term) – 3 bedroom apartment ■LIMASSOL/PANTHEA ■HOUSE 2022 / Energy efficiency A ■Covered area 145m2 ■2nd floor ■3 bathrooms (shower and guest toilet) ■Equipped kitchen with new appliances ■New furniture and appliances ■Double glazing ■POOL ■Covered parking ■Storage room ■Quick access to the highway ■READY TO MOVE IN! \*\*□Price 3000 euros/month THERE IS A VIDEO REVIEW OF THE APARTMENT \$\mathbb{G}\$95570105 R.1029