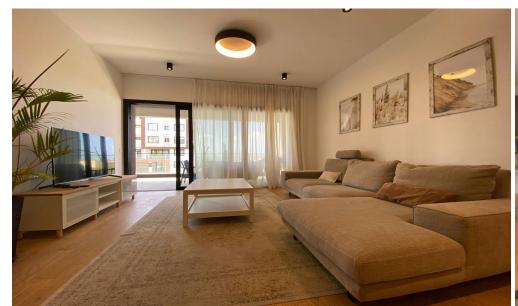

## 3 Bedroom Apartment for Rent in Limassol - Panthea

#RENT (long-term) – 3 bedroom apartment ■LIMASSOL/PANTHEA ■HOUSE 2022 / Energy efficiency A ■Covered area 145m2 ■2nd floor ■3 bathrooms (shower and guest toilet) ■Equipped kitchen with new appliances ■New furniture and appliances ■Double glazing ■POOL ■Covered parking ■Storage room ■Quick access to the highway ■READY TO MOVE IN! \*\*□Price 3000 euros/month THERE IS A VIDEO REVIEW OF THE APARTMENT \$\mathbb{G}\$95570105 R.1029