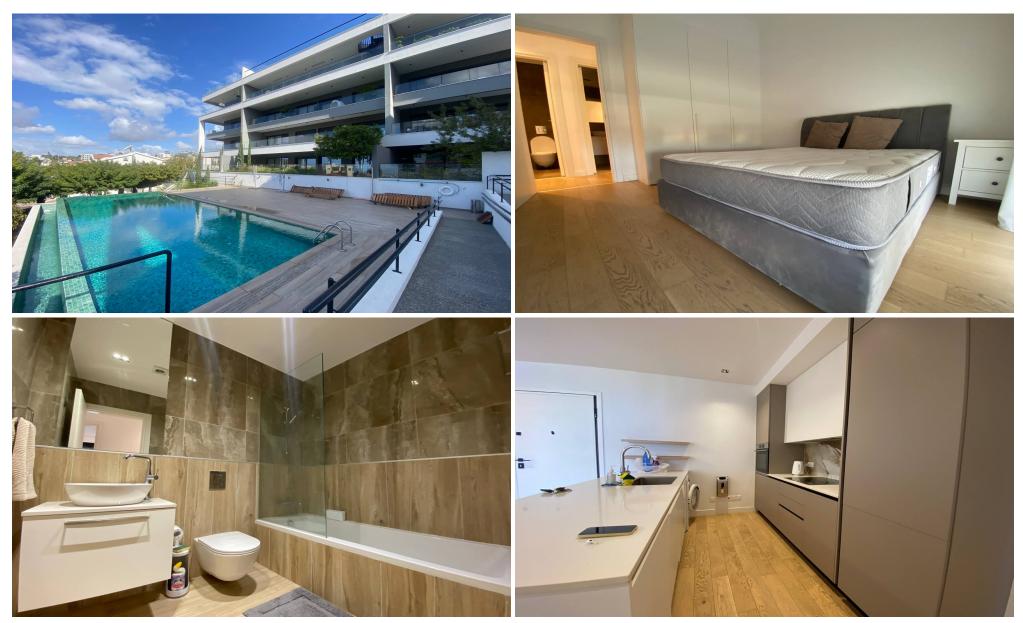

## 3 Bedroom Apartment for Rent in Limassol - Panthea

#RENT (long-term) – 3 bedroom apartment ■LIMASSOL/PANTHEA ■HOUSE 2022 / Energy efficiency A ■Covered area 145m2 ■2nd floor ■3 bathrooms (shower and guest toilet) ■Equipped kitchen with new appliances ■New furniture and appliances ■Double glazing ■POOL ■Covered parking ■Storage room ■Quick access to the highway ■READY TO MOVE IN! \*\*□Price 3000 euros/month THERE IS A VIDEO REVIEW OF THE APARTMENT \$\mathbb{G}\$95570105 R.1029

Amenities Location

**Location:** Limassol - Panthea Region: **Limassol** 

**Price: €3 000 + VAT** 

VAT for this property is €150 or €570. VAT usually is 19%. If it is your first purchase of property, you can have VAT reduced to 5% for the first 150sq.m. of the property.