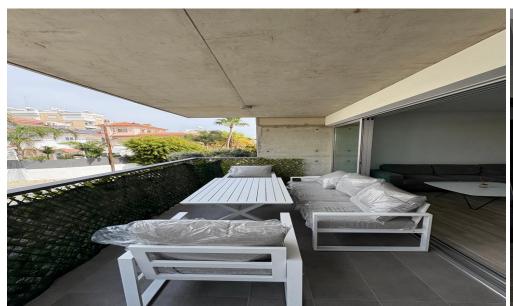

## 2 Bedroom Apartment for Rent in Limassol - Mesa Geitonia

rent Limassol, Mesa Geitonia 2 Bedrooms 1 Bathroom year built 2020 Area 95 m² parking Included: Elevator, Balcony, Storage. Energy efficiency: A 2 balconies 1900€ negotiable Reg:AM: 1256/AA258/E

| Property Info | Plot / Area Info | Additional info |
|---------------|------------------|-----------------|
|               |                  |                 |

Covered Area 95 Property type Apartment