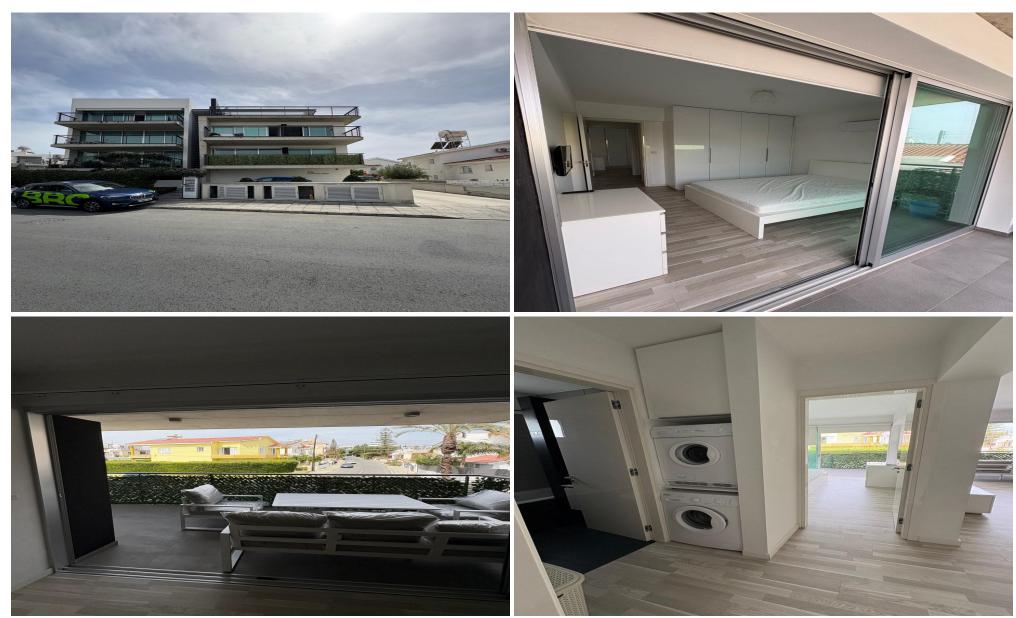

## 2 Bedroom Apartment for Rent in Limassol - Mesa Geitonia

rent Limassol, Mesa Geitonia 2 Bedrooms 1 Bathroom year built 2020 Area 95 m² parking Included: Elevator, Balcony, Storage. Energy efficiency: A 2 balconies 1900€ negotiable Reg:AM: 1256/AA258/E

| Property Info | Plot / Area Info | Additional info |
|---------------|------------------|-----------------|
|               |                  |                 |

Covered Area 95 Property type Apartment