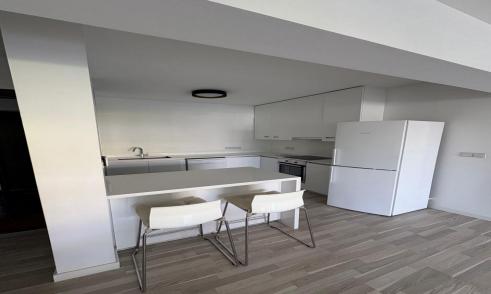

## 2 Bedroom Apartment for Rent in Limassol - Mesa Geitonia

rent Limassol, Mesa Geitonia 2 Bedrooms 1 Bathroom year built 2020 Area 95 m² parking Included: Elevator, Balcony, Storage. Energy efficiency: A 2 balconies 1900€ negotiable Reg:AM: 1256/AA258/E

| Property Info | Plot / Area Info | Additional info |
|---------------|------------------|-----------------|
|               |                  |                 |

Covered Area 95 Property type Apartment