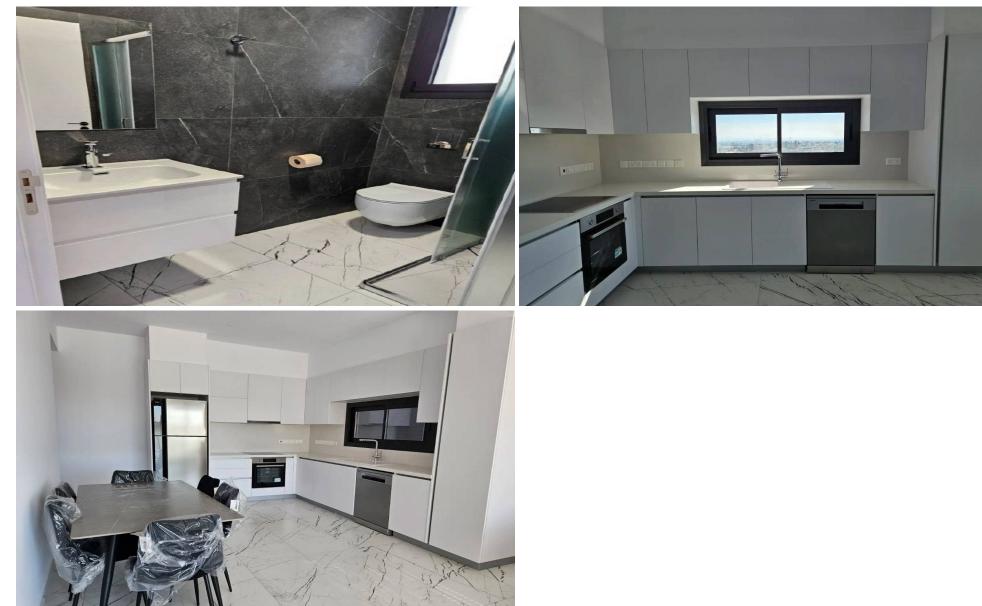

## 2 Bedroom Apartment for Rent in Ypsonas, Limassol District

#RENT (long-term) – 2-bedroom Penthouse LIMASSOL/ YPSONAS NEW HOUSE 2025 3rd floor 2 bathrooms (showers) 4KW Photovoltaic system/Low electricity bills!! Panoramic sea views! Covered parking Storage room Quick and convenient access to the highway PRICE 1800 euros READY FOR OCCUPATION 295570105 R.1029