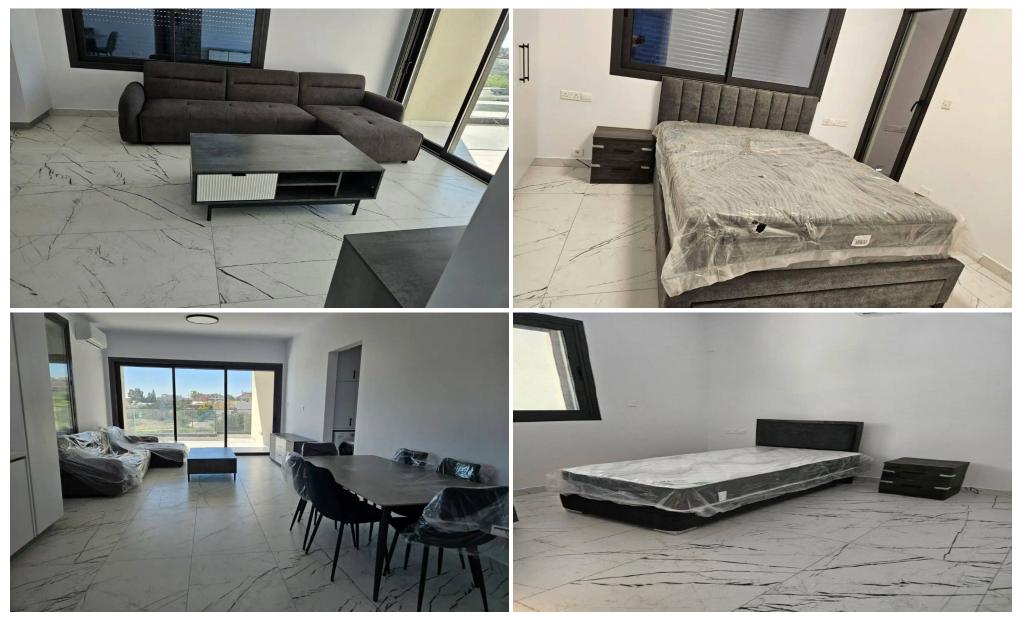

## 2 Bedroom Apartment for Rent in Ypsonas, Limassol District

#RENT (long-term) – 2-bedroom Penthouse LIMASSOL/ YPSONAS NEW HOUSE 2025 3rd floor 2 bathrooms (showers) 4KW Photovoltaic system/Low electricity bills!! Panoramic sea views! Covered parking Storage room Quick and convenient access to the highway PRICE 1800 euros READY FOR OCCUPATION 295570105 R.1029