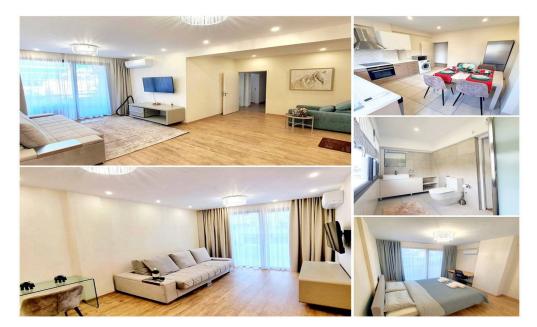

## 2 Bedroom Apartment for Rent in Limassol - Neapolis

1400 RENT Limassol Apartment 145m2 Neapolis Sea within walking distance Near the zoo Year of construction 1994 Fully renovated Floor: 2 2 bedrooms 2 bathrooms (shower) New air conditioners Balcony Elevator Open parking Small dogs allowed Price 2200€ LN177/E,RN1000