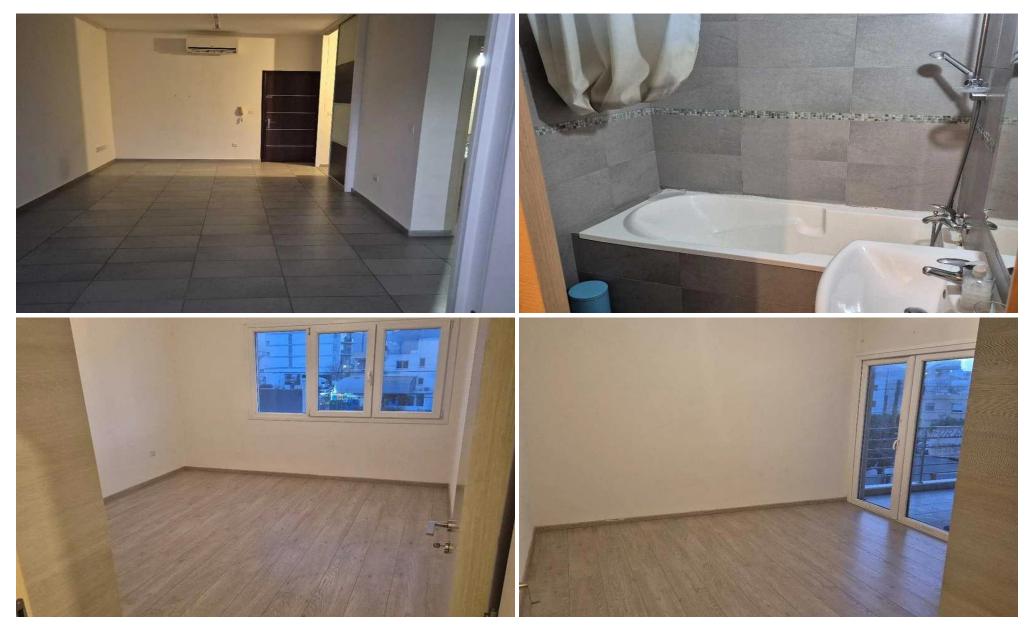

## 2 Bedroom Apartment for Rent in Limassol - Mesa Geitonia

□ Rent apartment 2 bedrooms – Mesa Geitonia □ Price: €1,650/month □ Limassol, Mesa Geitonia □ 85 m² □ Floor: 1 □ Parking: Open □ With pets: Yes □ Main features: □ Spacious and bright layout – ideal for modern living □ Flexible furnishing conditions – possibility to rent either unfurnished or fully furnished upon request □ Pet-friendly – for pet owners □ Excellent location – right opposite the Brain Rocket Social Club parking □ Proximity to amenities – shops, restaurants, and business centers within walking distance □ Location advantages: □ Convenient access to business centers – ideal for professionals □ A few minutes from shops,...