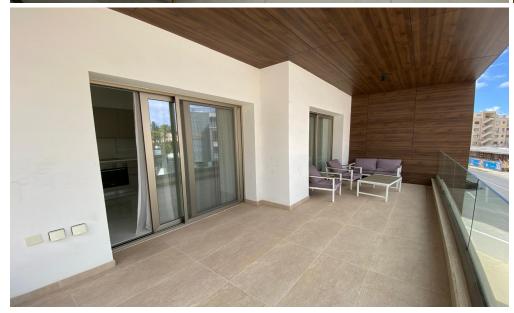

## 2 Bedroom Apartment for Rent in Germasogeia, Limassol District

#RENT (long-term) – 2 bedroom apartment ■LIMASSOL/Germasogeia (1 min drive from PAPAS) ■Covered area 100m2 ■2nd floor ■2 bathrooms (bathroom and guest toilet) ■Solar panels for hot water ■Double glazing ■Furniture/Appliances ■Covered Parking ■Storage room ■Walking distance to the sea and all amenities ■READY TO MOVE IN! ■THERE IS A VIDEO REVIEW OF THE APARTMENT Price 2300 euros ☎95570105 R.1029