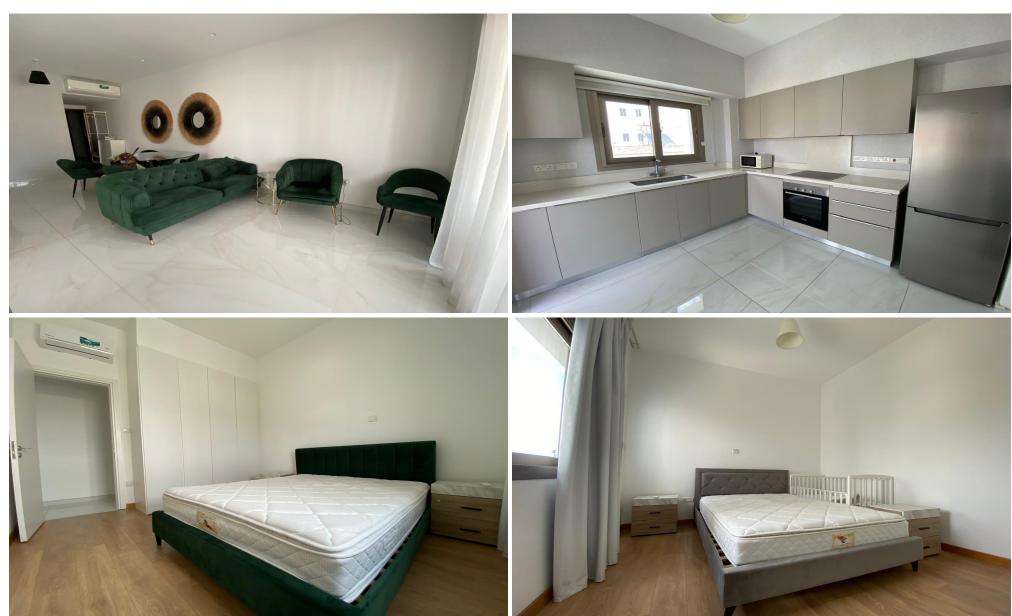

## 2 Bedroom Apartment for Rent in Germasogeia, Limassol District

#RENT (long-term) – 2 bedroom apartment ■LIMASSOL/Germasogeia (1 min drive from PAPAS) ■Covered area 100m2 ■2nd floor ■2 bathrooms (bathroom and guest toilet) ■Solar panels for hot water ■Double glazing ■Furniture/Appliances ■Covered Parking ■Storage room ■Walking distance to the sea and all amenities ■READY TO MOVE IN! ■THERE IS A VIDEO REVIEW OF THE APARTMENT Price 2300 euros ☎95570105 R.1029