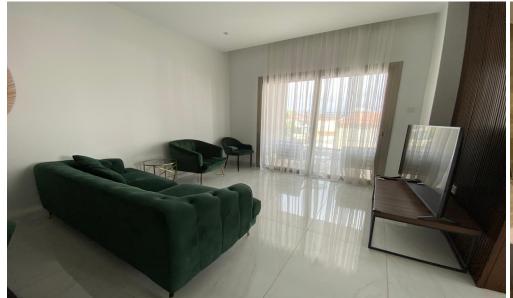

## 2 Bedroom Apartment for Rent in Germasogeia, Limassol District

#RENT (long-term) – 2 bedroom apartment ■LIMASSOL/Germasogeia (1 min drive from PAPAS) ■Covered area 100m2 ■2nd floor ■2 bathrooms (bathroom and guest toilet) ■Solar panels for hot water ■Double glazing ■Furniture/Appliances ■Covered Parking ■Storage room ■Walking distance to the sea and all amenities ■READY TO MOVE IN! ■THERE IS A VIDEO REVIEW OF THE APARTMENT Price 2300 euros ☎95570105 R.1029