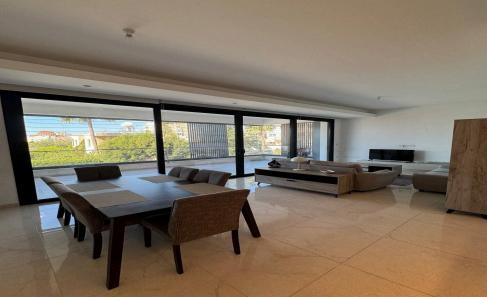

## 3 Bedroom Apartment for Rent in Limassol - Mesa Geitonia

751. Spacious apartments for rent in Mesa Geitonia area, near Galactica Offices Rental cost: • 2200 € per month (2 deposits) • Utilities: +80 € Each bedroom is equipped with its own bathroom, making the apartment an ideal option for both families and a group of colleagues who decided to rent housing together. Advantages: • Three separate bedrooms with individual bathrooms • Spacious living room with dining area • Modern kitchen with dishwasher • Washing machine • Closed parking • New building with elevator • Quiet residential area Life Realty License: 603/E, Registration.No: 1234 +357 99 200951