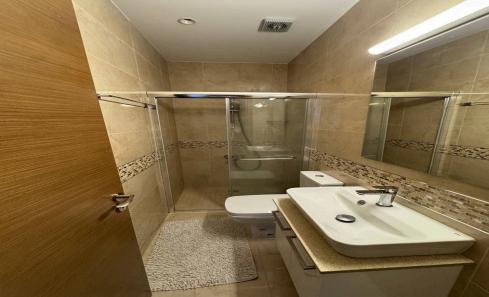

## 3 Bedroom Apartment for Rent in Limassol - Mesa Geitonia

751. Spacious apartments for rent in Mesa Geitonia area, near Galactica Offices Rental cost: • 2200 € per month (2 deposits) • Utilities: +80 € Each bedroom is equipped with its own bathroom, making the apartment an ideal option for both families and a group of colleagues who decided to rent housing together. Advantages: • Three separate bedrooms with individual bathrooms • Spacious living room with dining area • Modern kitchen with dishwasher • Washing machine • Closed parking • New building with elevator • Quiet residential area Life Realty License: 603/E, Registration.No: 1234 +357 99 200951