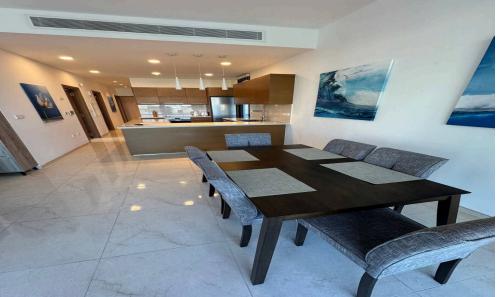

## 3 Bedroom Apartment for Rent in Limassol - Mesa Geitonia

751. Spacious apartments for rent in Mesa Geitonia area, near Galactica Offices Rental cost: • 2200 € per month (2 deposits) • Utilities: +80 € Each bedroom is equipped with its own bathroom, making the apartment an ideal option for both families and a group of colleagues who decided to rent housing together. Advantages: • Three separate bedrooms with individual bathrooms • Spacious living room with dining area • Modern kitchen with dishwasher • Washing machine • Closed parking • New building with elevator • Quiet residential area Life Realty License: 603/E, Registration.No: 1234 +357 99 200951