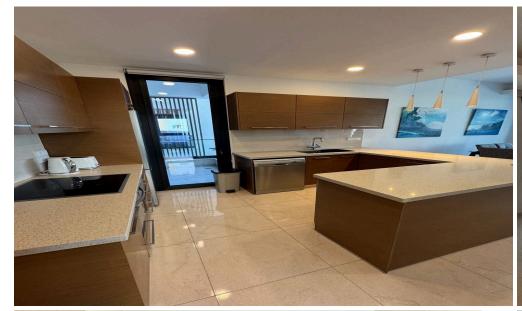

## 3 Bedroom Apartment for Rent in Limassol - Mesa Geitonia

751. Spacious apartments for rent in Mesa Geitonia area, near Galactica Offices Rental cost: • 2200 € per month (2 deposits) • Utilities: +80 € Each bedroom is equipped with its own bathroom, making the apartment an ideal option for both families and a group of colleagues who decided to rent housing together. Advantages: • Three separate bedrooms with individual bathrooms • Spacious living room with dining area • Modern kitchen with dishwasher • Washing machine • Closed parking • New building with elevator • Quiet residential area Life Realty License: 603/E, Registration.No: 1234 +357 99 200951