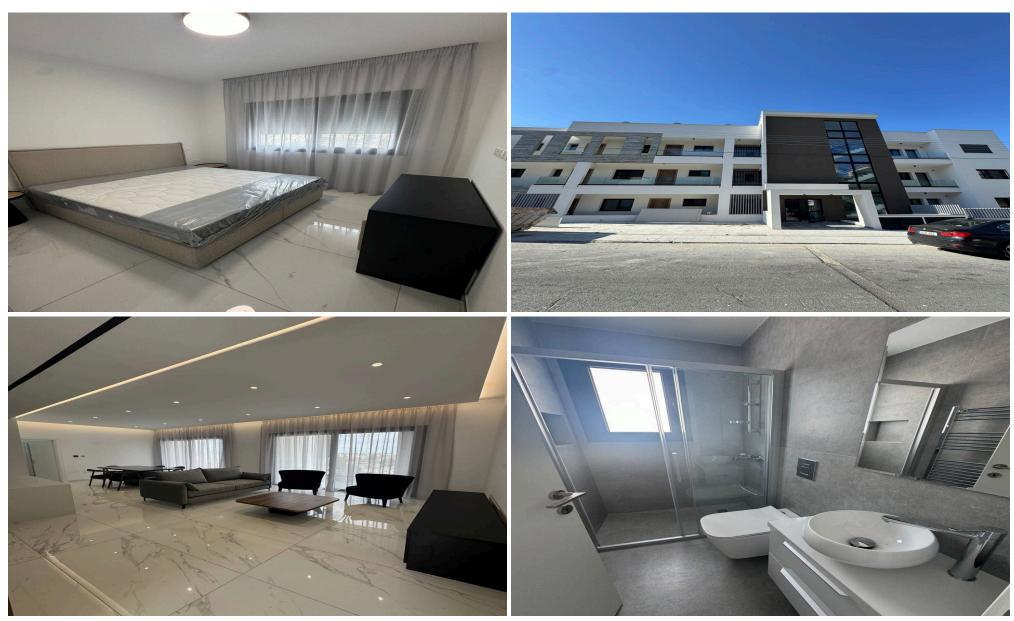

## 2 Bedroom Apartment for Rent in Limassol - Mesa Geitonia

750. New apartments for rent in the Mesa Geitonia area. 2 bedrooms from 2400 euros. 2-bedroom penthouse – 4000 euros. 3-bedroom penthouse – 4500 euros. - Spacious apartments with new furniture and appliances. - Master bedroom with ensuite bathroom. - Modern kitchen and large living room. - Rooftop garden for penthouses. - Parking, storage rooms. - Fully furnished and equipped with appliances. - Heated floors (penthouse). - Solar panels. Life Realty. License: 603/E, Registration.No: 1234. +357 99 200951