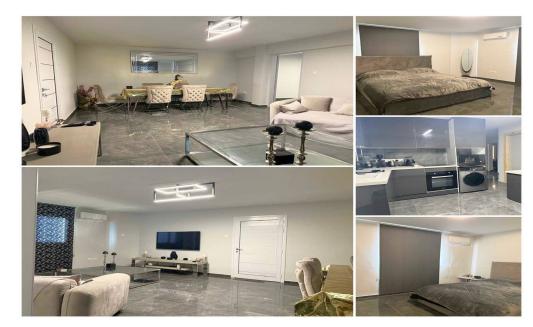

## 2 Bedroom Apartment for Rent in Parekklisia, Limassol District

3252 RENT Limassol Apartment 110m2 □Parekklisia Fully renovated Partially furnished Ground floor 2 bedrooms 1 bathroom (shower) Air conditioners Garden Open parking Price 1500€ LN177/E,RN1000