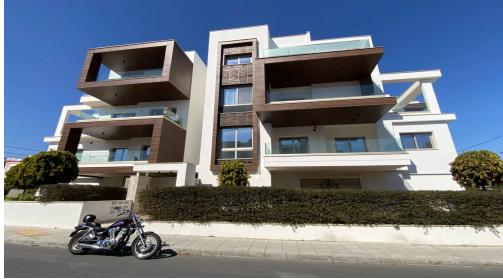

### 2 Bedroom Apartment for Rent in Germasogeia, Limassol District

#RENT (long-term) – 2-bedroom apartment ■LIMASSOL/Germasogeia (1 min drive from PAPAS) ■Covered area 100m2 ■2 bathrooms (bathroom and guest toilet) ■Solar panels for hot water Double glazing ■Furniture/Appliances ■Covered Parking ■Storage room ■READY TO MOVE IN! THERE IS A VIDEO REVIEW OF THE APARTMENT Price 2300 euros including utilities 195570105 R.1029

| Property Info | Plot / Area Info                                   | Additional info |           |
|---------------|----------------------------------------------------|-----------------|-----------|
| Covered Area  | 100                                                | Property type   | Apartment |
| Amenities     | Location<br>Location: Germasogeia Region: Limassol |                 |           |