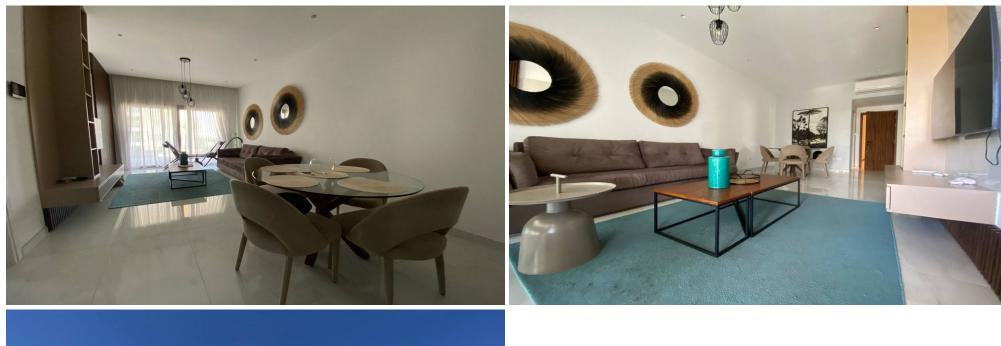

### 2 Bedroom Apartment for Rent in Germasogeia, Limassol District

#RENT (long-term) – 2-bedroom apartment ■LIMASSOL/Germasogeia (1 min drive from PAPAS) ■Covered area 100m2 ■2 bathrooms (bathroom and guest toilet) ■Solar panels for hot water Double glazing ■Furniture/Appliances ■Covered Parking ■Storage room ■READY TO MOVE IN! THERE IS A VIDEO REVIEW OF THE APARTMENT Price 2300 euros including utilities 195570105 R.1029

| Property Info | Plot / Area Info                                   | Additional info |           |
|---------------|----------------------------------------------------|-----------------|-----------|
| Covered Area  | 100                                                | Property type   | Apartment |
| Amenities     | Location<br>Location: Germasogeia Region: Limassol |                 |           |