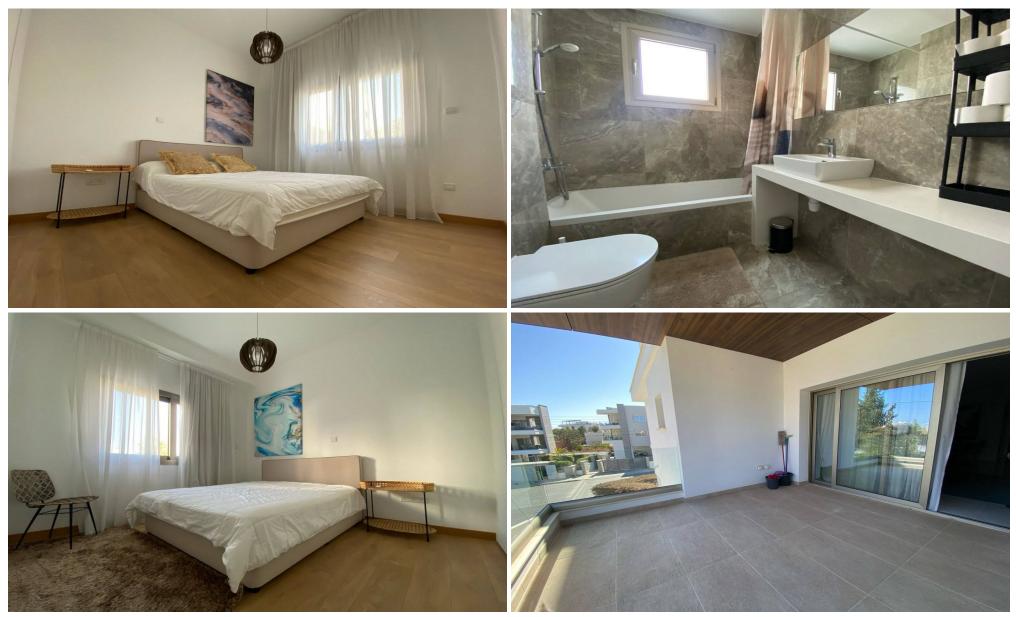

### 2 Bedroom Apartment for Rent in Germasogeia, Limassol District

#RENT (long-term) – 2-bedroom apartment ■LIMASSOL/Germasogeia (1 min drive from PAPAS) ■Covered area 100m2 ■2 bathrooms (bathroom and guest toilet) ■Solar panels for hot water Double glazing ■Furniture/Appliances ■Covered Parking ■Storage room ■READY TO MOVE IN! THERE IS A VIDEO REVIEW OF THE APARTMENT Price 2300 euros including utilities 195570105 R.1029

| Property Info | Plot / Area Info                                   | Additional info |           |
|---------------|----------------------------------------------------|-----------------|-----------|
| Covered Area  | 100                                                | Property type   | Apartment |
| Amenities     | Location<br>Location: Germasogeia Region: Limassol |                 |           |