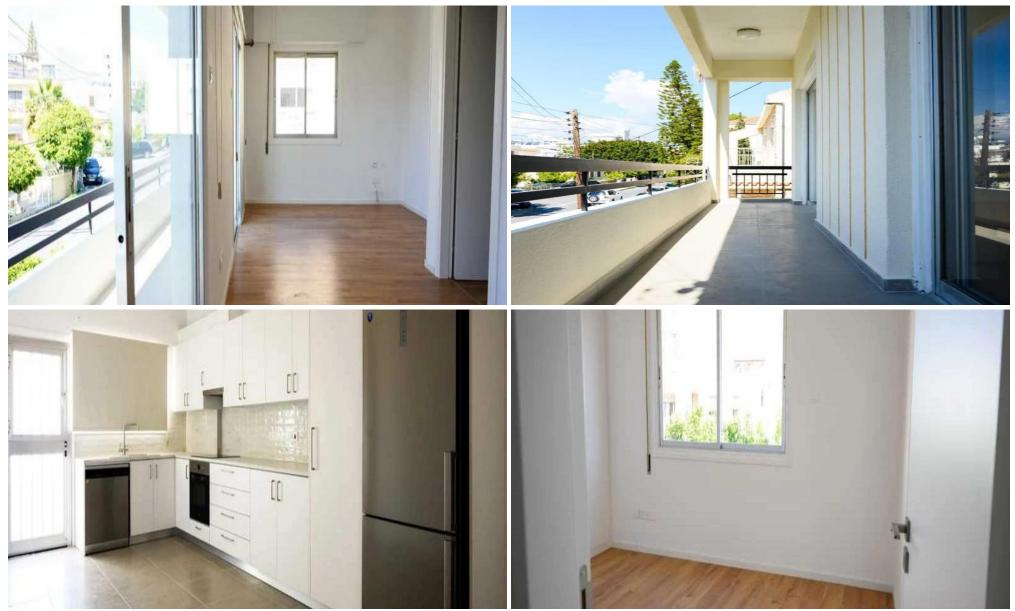

## 2 Bedroom Apartment for Rent in Limassol - Mesa Geitonia

□ Rent a penthouse with 2 bedrooms - Mesa Geitonia □ Price: €1,800/month □ Limassol, Mesa Geitonia □ Area: 120 m<sup>2</sup> □ Floor: 1 □ Bedrooms: 2 □ Bathrooms: 1 □ Separate kitchen \* Air conditioning □ New appliances □ Open parking □ Pets allowed □ Two spacious verandas for relaxation □ Nearby supermarkets, shops, amenities □ Close to schools and educational institutions □ Convenient access to the highway and city center □ Contact us for a viewing! https://t.me/Realty\_Support\_1 Reg: 1234 | Lic: 603/E | ID: 5728832