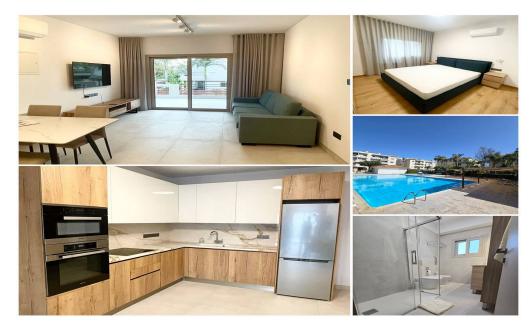

## 2 Bedroom Apartment for Rent in Potamos Germasogeias, Limassol District

3258 RENT Limassol Apartment Located in Potamos Germasoyia Across the road from the sea Near METRO Gated complex Fully renovated Floor:1 2 bedrooms 1 bathroom Air conditioners Underfloor heating Miele appliances Electric blinds Balcony Pool in the complex Covered parking Price 2400€ (+common) LN177/E,RN1000