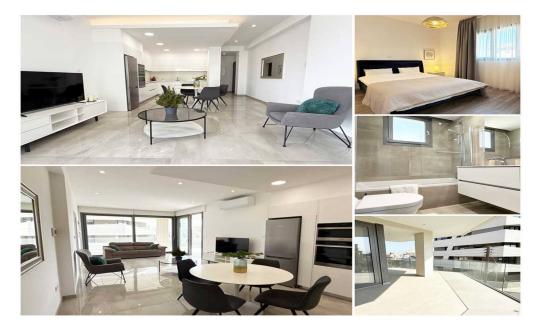

## 2 Bedroom Apartment for Rent in Limassol - Petrou kai Pavlou

3032 RENT Limassol Apartment 105m2 ☐Petra and Pavla New building (2024) Floor:1 2 bedrooms 2 bathrooms Air conditioners Double glazed windows Balcony Elevator Storage room Covered parking Price 2000€ LN177/E,RN1000

Property Info Plot / Area Info Additional info

Covered Area 105 Property type Apartment

**Amenities Location** 

Location: Limassol - Petrou kai Pavlou Region: Limassol

**Price: €2 000 + VAT** 

VAT for this property is €100 or €380. VAT usually is 19%. If it is your first purchase of property, you can have VAT reduced to 5% for the first 150sq.m. of the property.