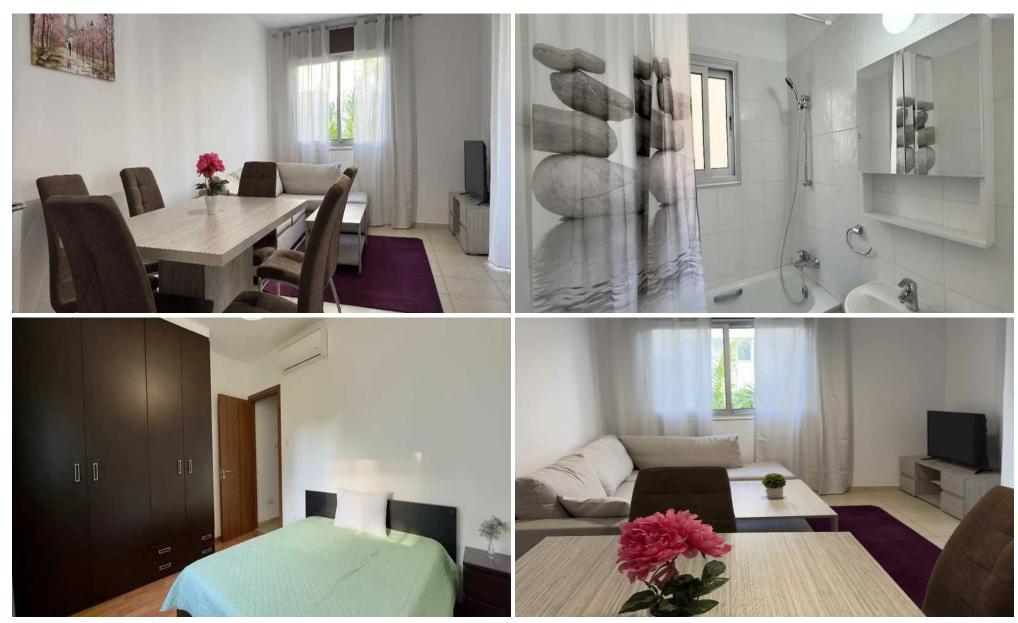

## 2 Bedroom Apartment for Rent in Limassol - Neapolis

□ 2-bedroom apartment for rent in Neapolis, Limassol □ Price: €1,800/month □ Limassol, Neapolis □ Area: 88 m² □ 2 bedrooms □ 2 bathrooms □ Covered parking □ Key features: □ Fully furnished, air conditioners in each room □ Spacious apartment with a large balcony □ Storage room for additional space □ Second floor of a three-story building □ Excellent location □ 4 minutes walk from the beach □ 8 minutes from Dasoudi Park □ 1 minute walk from Alfa Mega supermarket □♂ Nearby pharmacy, bank, massage salon, fruit shop, and sports center □ Contact us for a viewing! https://t.me/Realty\_Support\_1 Reg: 1234 | Lic: 603/E | ID: 5733809