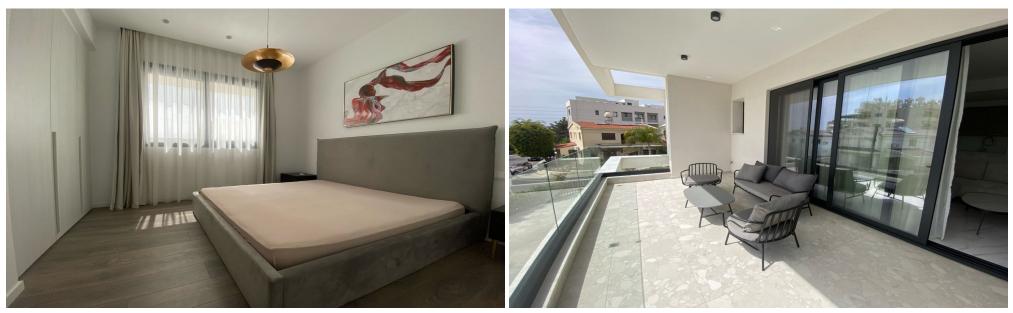

### 2 Bedroom Apartment for Rent in Germasogeia - Columbia, Limassol District

RENT (long-term) – 2 bedroom apartment **LIMASSOL**/Germasogeia (Columbia) **NEW HOUSE 90m2**+balcony **2** bathrooms (with showers) **Fully** equipped kitchen with modern appliances **Furniture**/Appliances **Solar** panels for hot water with pressure system **Double** glazing **Covered** parking **Storage** room THERE IS A VIDEO TOUR OF THE APARTMENT [Price 2300 euros/month **2**95570105 R.1029

| Property Info | Plot / Area Info                                  | Additional info |           |  |  |
|---------------|---------------------------------------------------|-----------------|-----------|--|--|
| Covered Area  | 90                                                | Property type   | Apartment |  |  |
| Amenities     | Location                                          |                 |           |  |  |
|               | Location: Germasogeia - Columbia Region: Limassol |                 |           |  |  |