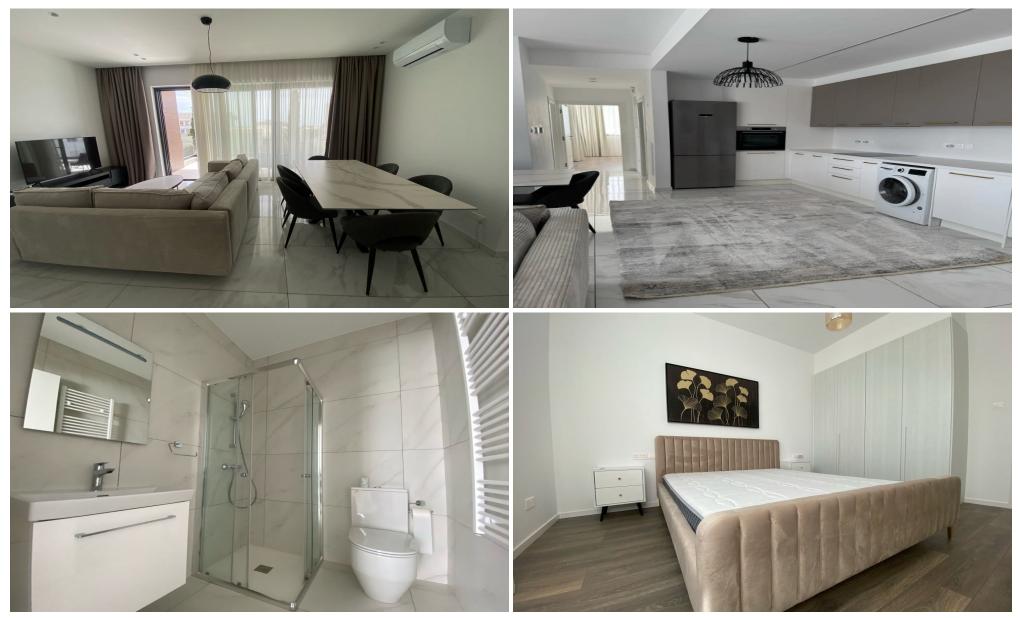

### 2 Bedroom Apartment for Rent in Germasogeia - Columbia, Limassol District

RENT (long-term) – 2 bedroom apartment **LIMASSOL**/Germasogeia (Columbia) **NEW HOUSE 90m2**+balcony **2** bathrooms (with showers) **Fully** equipped kitchen with modern appliances **Furniture**/Appliances **Solar** panels for hot water with pressure system **Double** glazing **Covered** parking **Storage** room THERE IS A VIDEO TOUR OF THE APARTMENT [Price 2300 euros/month **2**95570105 R.1029

| Property Info | Plot / Area Info                                  | Additional info |           |  |  |
|---------------|---------------------------------------------------|-----------------|-----------|--|--|
| Covered Area  | 90                                                | Property type   | Apartment |  |  |
| Amenities     | Location                                          |                 |           |  |  |
|               | Location: Germasogeia - Columbia Region: Limassol |                 |           |  |  |