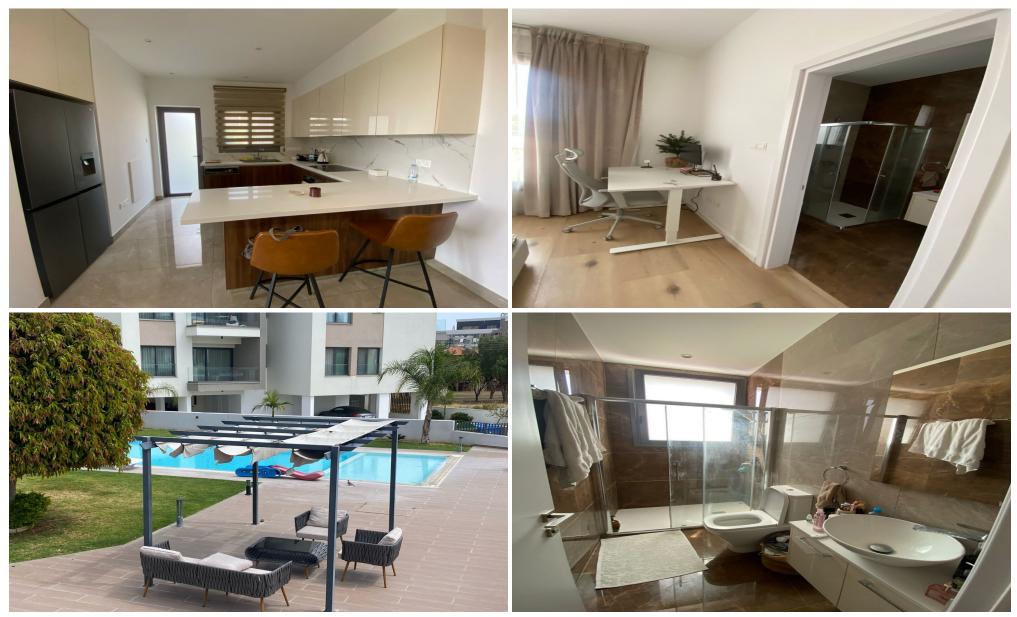

## 2 Bedroom Apartment for Rent in Germasogeia, Limassol District

#RENT (long-term) – 2 bedroom apartment **LIMASSOL**/Germasogeia (near Sklavenitis Kolonakiou) **House 2022** / Energy Efficiency: A **115m2 1**st floor **3** bathrooms **Furniture**/Appliances **Covered** parking **Storage** room **Pool Fitness** hall **Walking** distance to all amenities! [Price 2600 euros/month **3**95570105 R.1029

| Property Info | Plot / Area Info                                 | Additional info |           |
|---------------|--------------------------------------------------|-----------------|-----------|
| Covered Area  | 115                                              | Property type   | Apartment |
| Amenities     | Location<br>Location: Germasogeia Region: Limass |                 |           |
|               | Location: Germasogela Region: Limass             | 01              |           |