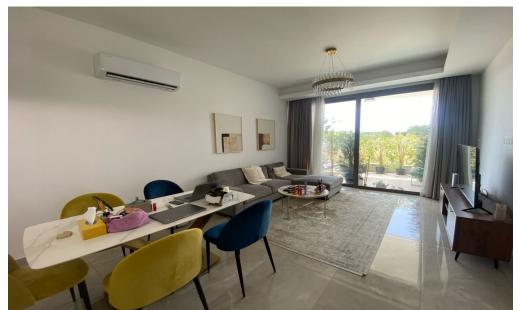

## 2 Bedroom Apartment for Rent in Germasogeia, Limassol District

#RENT (long-term) – 2 bedroom apartment **LIMASSOL**/Germasogeia (near Sklavenitis Kolonakiou) **House 2022** / Energy Efficiency: A **115m2 1**st floor **3** bathrooms **Furniture**/Appliances **Covered** parking **Storage** room **Pool Fitness** hall **Walking** distance to all amenities! [Price 2600 euros/month **3**95570105 R.1029

| Property Info | Plot / Area Info                                 | Additional info |           |
|---------------|--------------------------------------------------|-----------------|-----------|
| Covered Area  | 115                                              | Property type   | Apartment |
| Amenities     | Location<br>Location: Germasogeia Region: Limass |                 |           |
|               | Location: Germasogela Region: Limass             | 01              |           |