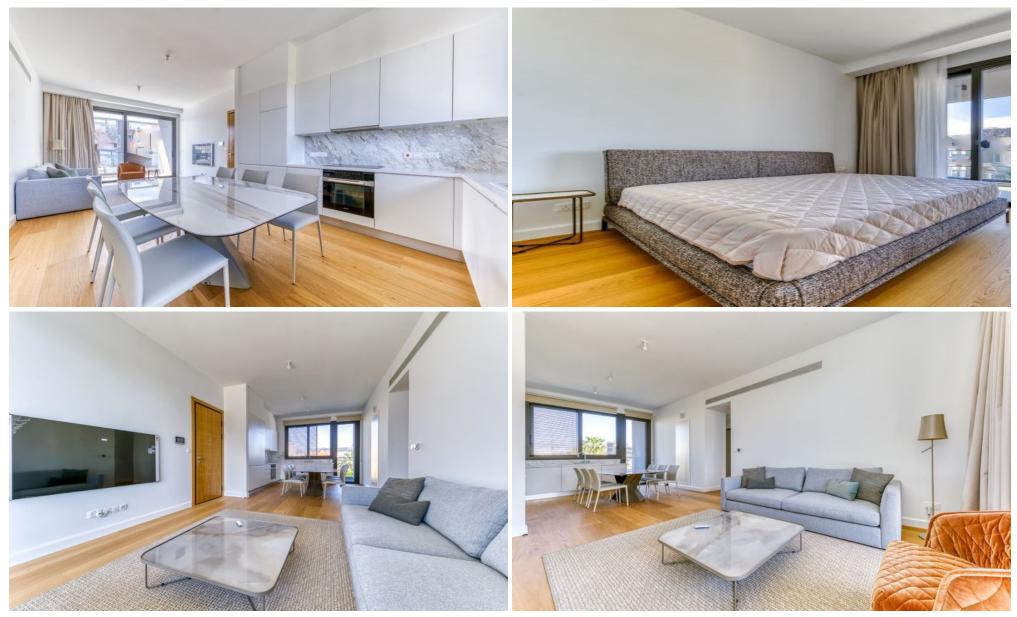

### 2 Bedroom Apartment for Rent in Germasogeia, Limassol District

Rent, Germasogeia / Limassol. 2-bedroom. New. Living area, m2: 83. Covered terrace, m2: 25. €4,000 per month. RN 483, LN 237/E

| Property Info | Plot / Area Info                       | Additional info |           |
|---------------|----------------------------------------|-----------------|-----------|
| Covered Area  | 83                                     | Property type   | Apartment |
| Amenities     | Location                               |                 |           |
|               | Location: Germasogeia Region: Limassol |                 |           |