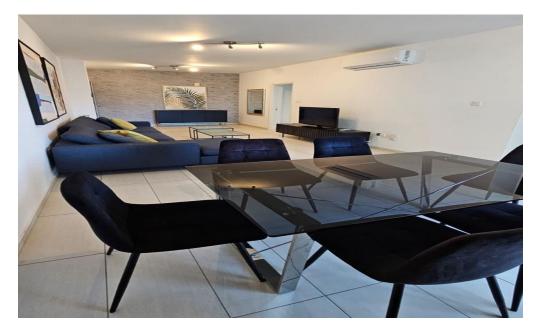

## 2 Bedroom Apartment for Rent in Limassol - Neapolis

2-bedroom apartment in Neapolis #Limassol #Rent \* Total area: 100 m² (85 m² + veranda 15 m²) \* 2 Bedrooms \* 1 Bathroom \* Fully furnished \* Balcony \* Air conditioning in all rooms \* Parquet floors in bedrooms \* Solar panels \* Video intercom \* Guarded complex \* Parking \* 200 m to Alphamega supermarket and 10 minutes walk to Crowne Plaza beach Year of construction 2010 Price: €2000/month + utilities ☐ Deposit: 2 months Reg.No.1311, License:347/E Object number 3728