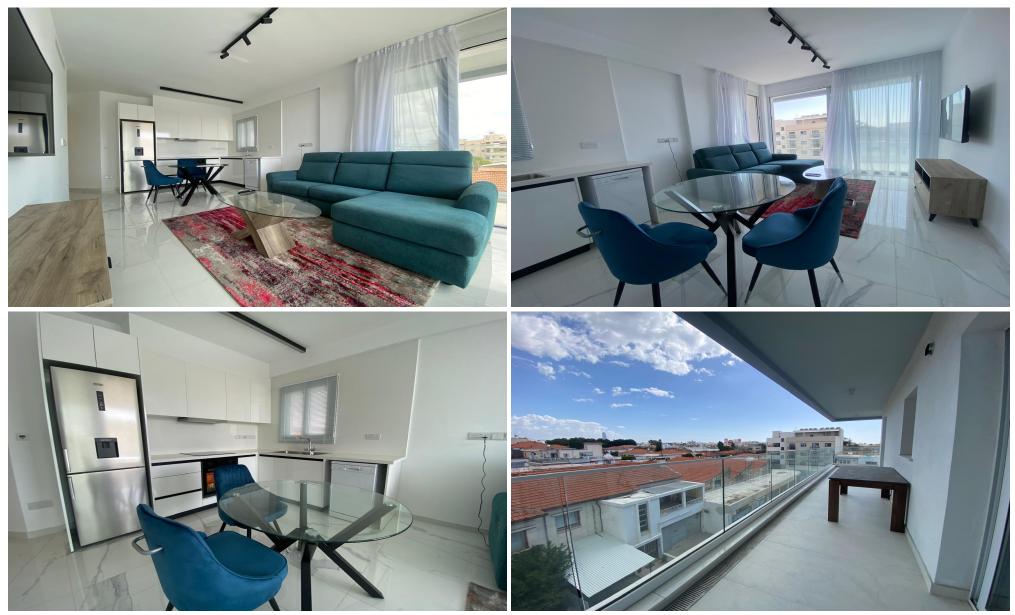

### **2 Bedroom Apartment for Rent in Limassol - City Center**

#RENT (long term) - 2 bedroom apartment ■LIMASSOL/Center ■NEW HOUSE 2025 ■120m2 ■3rd floor ■2 bathrooms (with showers) ■Equipped kitchen with new appliances ■New furniture and appliances ■Double glazed windows ■UNDERFLOOR HEATING! ■VRV air conditioning system ■Covered parking ■Developed infrastructure of the area! Walking distance to the sea and all amenities ■READY TO MOVE IN! \*\*[]Price 2500 euros/month including all costs except electricity! 295570105 R.1029

| Property Info | Plot / Area Info                                  | Additional info |           |  |  |
|---------------|---------------------------------------------------|-----------------|-----------|--|--|
| Covered Area  | 120                                               | Property type   | Apartment |  |  |
| Amenities     | Location                                          |                 |           |  |  |
|               | Location: Limassol - City Center Region: Limassol |                 |           |  |  |
|               |                                                   |                 |           |  |  |