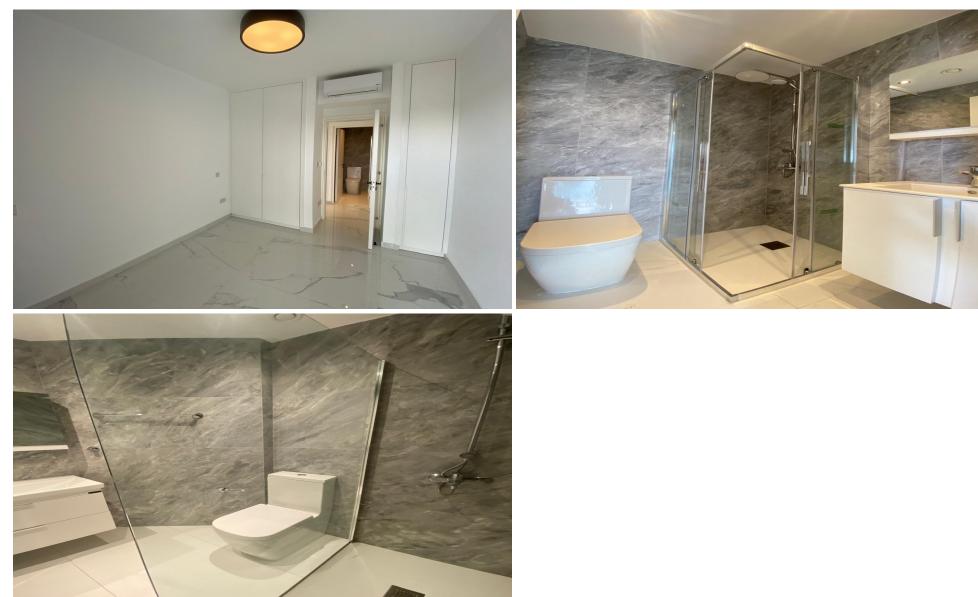

### **2 Bedroom Apartment for Rent in Limassol - City Center**

#RENT (long term) - 2 bedroom apartment ■LIMASSOL/Center ■NEW HOUSE 2025 ■120m2 ■3rd floor ■2 bathrooms (with showers) ■Equipped kitchen with new appliances ■New furniture and appliances ■Double glazed windows ■UNDERFLOOR HEATING! ■VRV air conditioning system ■Covered parking ■Developed infrastructure of the area! Walking distance to the sea and all amenities ■READY TO MOVE IN! \*\*[]Price 2500 euros/month including all costs except electricity! 295570105 R.1029

| Property Info | Plot / Area Info                                  | Additional info |           |  |  |
|---------------|---------------------------------------------------|-----------------|-----------|--|--|
| Covered Area  | 120                                               | Property type   | Apartment |  |  |
| Amenities     | Location                                          |                 |           |  |  |
|               | Location: Limassol - City Center Region: Limassol |                 |           |  |  |
|               |                                                   |                 |           |  |  |