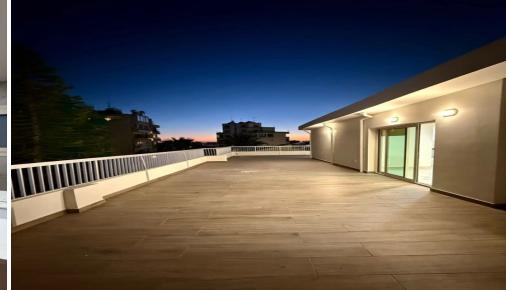

## 3 Bedroom Apartment for Rent in Limassol - Petrou kai Pavlou

#RENT (long-term) - 3 bedroom Penthouse LIMASSOL/Petrou kai Pavlou NEW RENOVATION 2025 ■240m2 (150m2 inside + 90m2 terraces) ■2nd floor ■3 bathrooms (bathroom, shower and guest toilet) ■New air conditioners in all rooms ■Double glazing ■Fully equipped kitchen including dishwasher ■Solar panels for hot water ■Electric roller shutters on windows \*\*Rented unfurnished ■Walking distance to all amenities □PRICE reduced 2200 euros□ ■95570105 R.1029