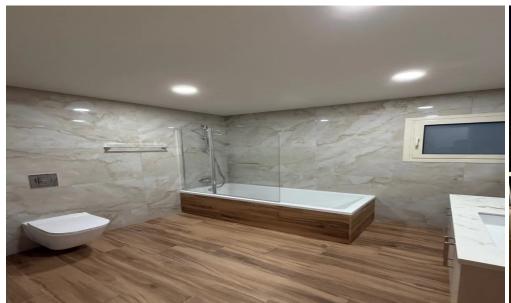

## 3 Bedroom Apartment for Rent in Limassol - Petrou kai Pavlou

#RENT (long-term) - 3 bedroom Penthouse LIMASSOL/Petrou kai Pavlou NEW RENOVATION 2025 ■240m2 (150m2 inside + 90m2 terraces) ■2nd floor ■3 bathrooms (bathroom, shower and guest toilet) ■New air conditioners in all rooms ■Double glazing ■Fully equipped kitchen including dishwasher ■Solar panels for hot water ■Electric roller shutters on windows \*\*Rented unfurnished ■Walking distance to all amenities □PRICE reduced 2200 euros□ ■95570105 R.1029