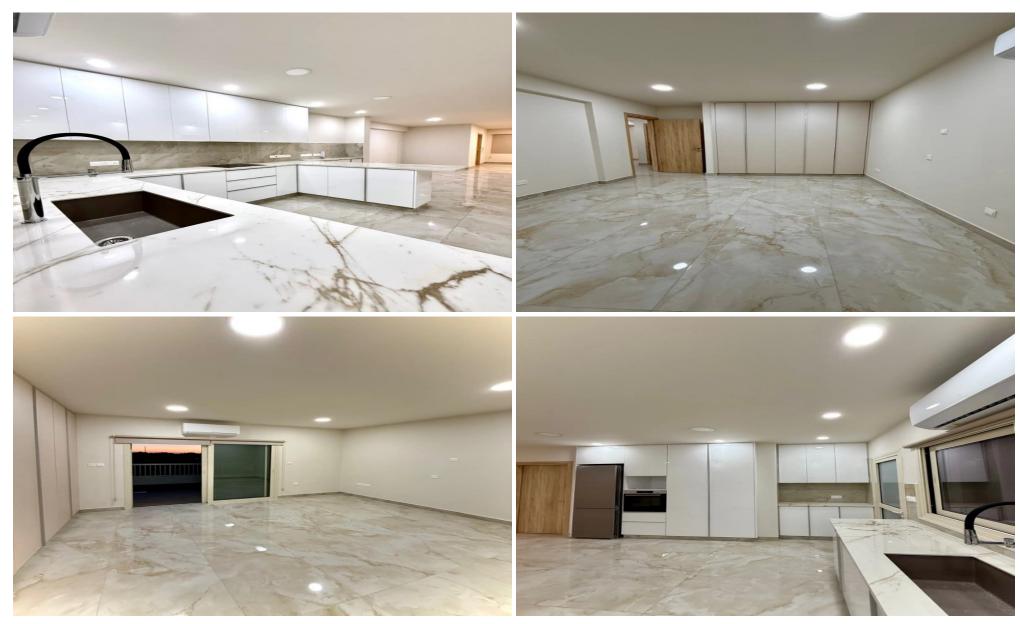

## 3 Bedroom Apartment for Rent in Limassol - Petrou kai Pavlou

#RENT (long-term) - 3 bedroom Penthouse LIMASSOL/Petrou kai Pavlou NEW RENOVATION 2025 ■240m2 (150m2 inside + 90m2 terraces) ■2nd floor ■3 bathrooms (bathroom, shower and guest toilet) ■New air conditioners in all rooms ■Double glazing ■Fully equipped kitchen including dishwasher ■Solar panels for hot water ■Electric roller shutters on windows \*\*Rented unfurnished ■Walking distance to all amenities □PRICE reduced 2200 euros□ ■95570105 R.1029

Property Info Plot / Area Info Additional info

Covered Area 240 Property type Apartment

**Amenities Location** 

Location: Limassol - Petrou kai Pavlou Region: Limassol

**Price: €2 200 + VAT** 

VAT for this property is €226 or €418. VAT usually is 19%. If it is your first purchase of property, you can have VAT reduced to 5% for the first 150sq.m. of the property.