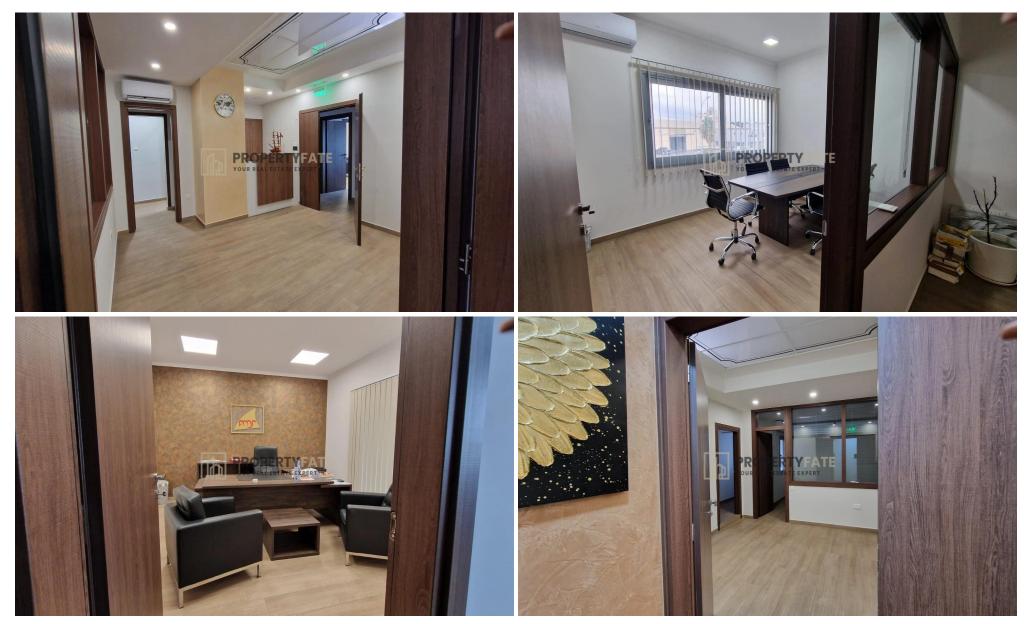

#### Features:

- Reception area
- 11 spacious offices
- Conference room
- Server room
- 2 kitchens<...

| Property Info | Plot / Area Info | Additional info  |           |
|---------------|------------------|------------------|-----------|
|               |                  | Reference Number | 1566      |
| Covered Area  | 240              | Property type    | Office    |
|               |                  | Condition        | Pre-Owned |