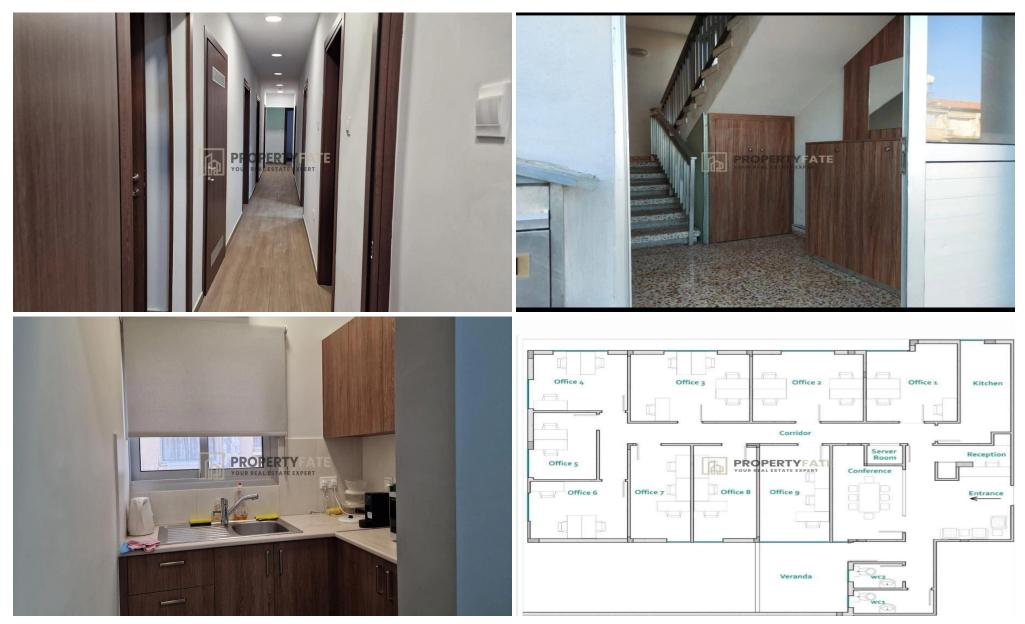

#### Features:

- Reception area
- 11 spacious offices
- Conference room
- Server room
- 2 kitchens<...

| Property Info | Plot / Area Info | Additional info  |           |
|---------------|------------------|------------------|-----------|
|               |                  | Reference Number | 1566      |
| Covered Area  | 240              | Property type    | Office    |
|               |                  | Condition        | Pre-Owned |