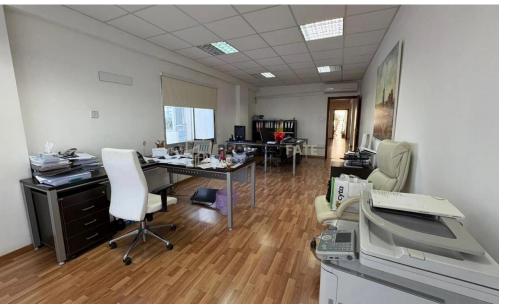

### AGIA ZONI

\* Please Note the Office is Offered Unfurnished\*

A great option to consider has just become available for rent in Agia Zoni very close to the District Courts and St Marys School. The office sits on the 1st floor of a strictly commercial building and occupies 220sqm of working space. Please check some of its features below.

### **FEATURES**

- -220sqm Covered Working Space
- -1st Floor (accessible by stairs and elevator)
- -Reception Area
- -Server Room
- -5 Separate Offices
- -Well maintained building and entrance area
- -1 kitchen
- -2 W/C
- -2 Dedicated parking spots
- -2 Small Balconies
- -Close to all city centre ameniti...