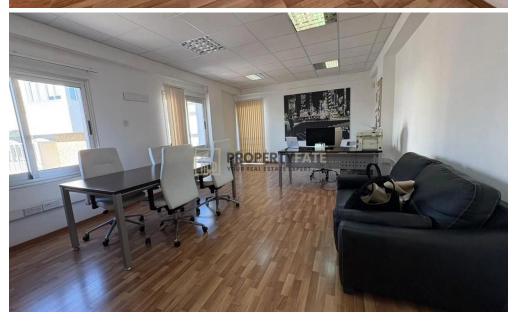

### AGIA ZONI

\* Please Note the Office is Offered Unfurnished\*

A great option to consider has just become available for rent in Agia Zoni very close to the District Courts and St Marys School. The office sits on the 1st floor of a strictly commercial building and occupies 220sqm of working space. Please check some of its features below.

### **FEATURES**

- -220sqm Covered Working Space
- -1st Floor (accessible by stairs and elevator)
- -Reception Area
- -Server Room
- -5 Separate Offices
- -Well maintained building and entrance area
- -1 kitchen
- -2 W/C
- -2 Dedicated parking spots
- -2 Small Balconies
- -Close to all city centre ameniti...