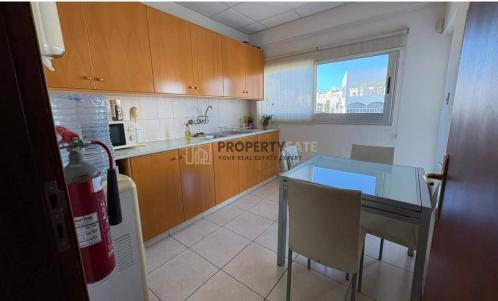

### **FEATURES**

- -220sqm Covered Working Space
- -1st Floor (accessible by stairs and elevator)
- -Reception Area
- -Server Room
- -5 Separate Offices
- -Well maintained building and entrance area
- -1 kitchen
- -2 W/C
- -2 Dedicated parking spots
- -2 Small Balconies
- -Close to all city centre ameniti...