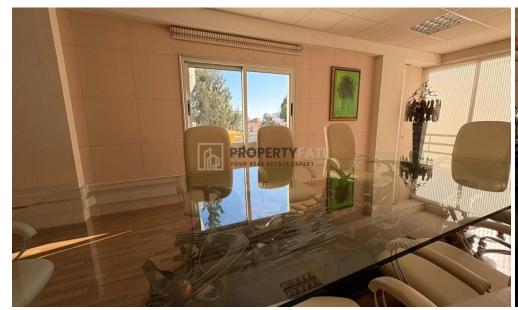

### AGIA ZONI

\* Please Note the Office is Offered Unfurnished\*

A great option to consider has just become available for rent in Agia Zoni very close to the District Courts and St Marys School. The office sits on the 1st floor of a strictly commercial building and occupies 220sqm of working space. Please check some of its features below.

### **FEATURES**

- -220sqm Covered Working Space
- -1st Floor (accessible by stairs and elevator)
- -Reception Area
- -Server Room
- -5 Separate Offices
- -Well maintained building and entrance area
- -1 kitchen
- -2 W/C
- -2 Dedicated parking spots
- -2 Small Balconies
- -Close to all city centre ameniti...