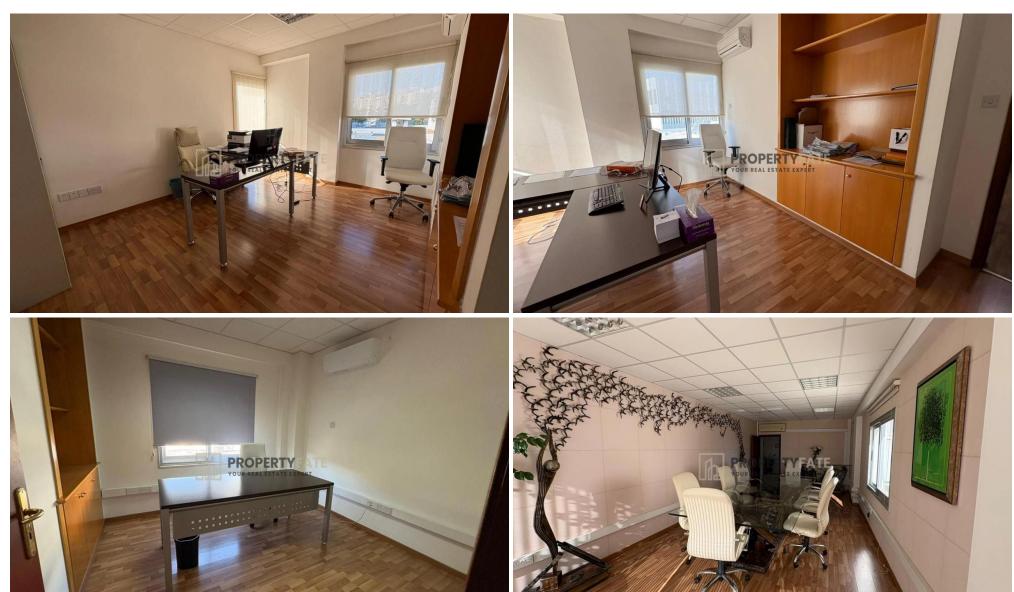

### AGIA ZONI

\* Please Note the Office is Offered Unfurnished\*

A great option to consider has just become available for rent in Agia Zoni very close to the District Courts and St Marys School. The office sits on the 1st floor of a strictly commercial building and occupies 220sqm of working space. Please check some of its features below.

### **FEATURES**

- -220sqm Covered Working Space
- -1st Floor (accessible by stairs and elevator)
- -Reception Area
- -Server Room
- -5 Separate Offices
- -Well maintained building and entrance area
- -1 kitchen
- -2 W/C
- -2 Dedicated parking spots
- -2 Small Balconies
- -Close to all city centre ameniti...