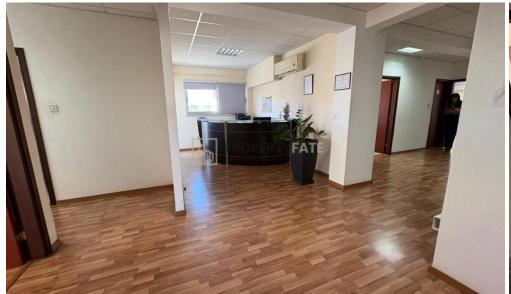

### AGIA ZONI

\* Please Note the Office is Offered Unfurnished\*

A great option to consider has just become available for rent in Agia Zoni very close to the District Courts and St Marys School. The office sits on the 1st floor of a strictly commercial building and occupies 220sqm of working space. Please check some of its features below.

### **FEATURES**

- -220sqm Covered Working Space
- -1st Floor (accessible by stairs and elevator)
- -Reception Area
- -Server Room
- -5 Separate Offices
- -Well maintained building and entrance area
- -1 kitchen
- -2 W/C
- -2 Dedicated parking spots
- -2 Small Balconies
- -Close to all city centre ameniti...