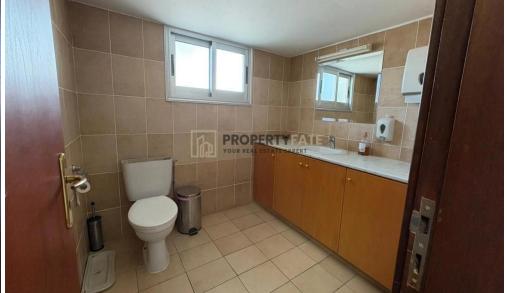

### **FEATURES**

- -220sqm Covered Working Space
- -1st Floor (accessible by stairs and elevator)
- -Reception Area
- -Server Room
- -5 Separate Offices
- -Well maintained building and entrance area
- -1 kitchen
- -2 W/C
- -2 Dedicated parking spots
- -2 Small Balconies
- -Close to all city centre ameniti...

### **Additional info**

Reference Number **1573**Property type **Office** 

Condition **Pre-Owned** 

Bathrooms 2

**Amenities** 

**Price: €4 150 + VAT** 

VAT for this property is €392 or €789. VAT usually is 19%. If it is your first purchase of property, you can have VAT reduced to 5% for the first 150sq.m. of the property.