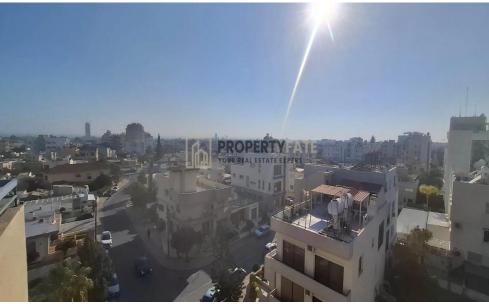

#### **KAPSALOS**

A 130sqm office with an amazing uncovered veranda and panoramic views is available for rent in Kapsalos. The property is on Spyrou Kyprianou Avenue a few meters away from MSC Shipping and located on the 4th floor. Check below some of its features.

#### **FEATURES**

- -130sqm
- -130sqm Uncovered Veranda
- -Panoramic Views
- -3 Rooms
- -1 Kitchen
- -1 Main Bathroom
- -1 Guest W/C
- -4th Floor
- -Fully A/C (split units)
- -Window Shutters
- -2 Parking Spots
- -Right next to all city centre amenities
- -Easy access to the highway