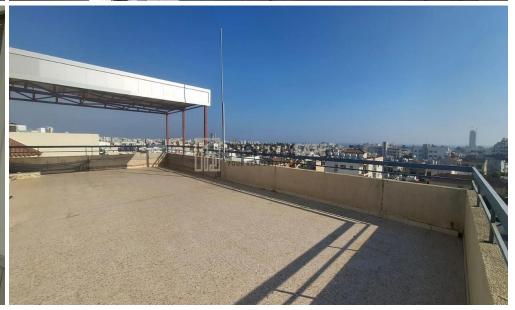

#### **KAPSALOS**

A 130sqm office with an amazing uncovered veranda and panoramic views is available for rent in Kapsalos. The property is on Spyrou Kyprianou Avenue a few meters away from MSC Shipping and located on the 4th floor. Check below some of its features.

#### **FEATURES**

- -130sqm
- -130sqm Uncovered Veranda
- -Panoramic Views
- -3 Rooms
- -1 Kitchen
- -1 Main Bathroom
- -1 Guest W/C
- -4th Floor
- -Fully A/C (split units)
- -Window Shutters
- -2 Parking Spots
- -Right next to all city centre amenities
- -Easy access to the highway