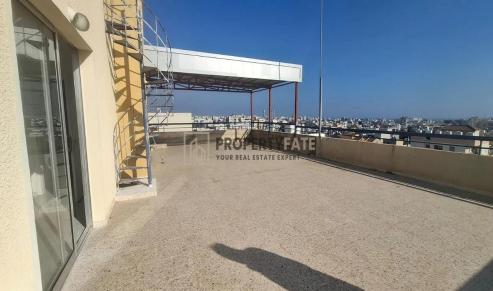

#### **KAPSALOS**

A 130sqm office with an amazing uncovered veranda and panoramic views is available for rent in Kapsalos. The property is on Spyrou Kyprianou Avenue a few meters away from MSC Shipping and located on the 4th floor. Check below some of its features.

#### **FEATURES**

- -130sqm
- -130sqm Uncovered Veranda
- -Panoramic Views
- -3 Rooms
- -1 Kitchen
- -1 Main Bathroom
- -1 Guest W/C
- -4th Floor
- -Fully A/C (split units)
- -Window Shutters
- -2 Parking Spots
- -Right next to all city centre amenities
- -Easy access to the highway