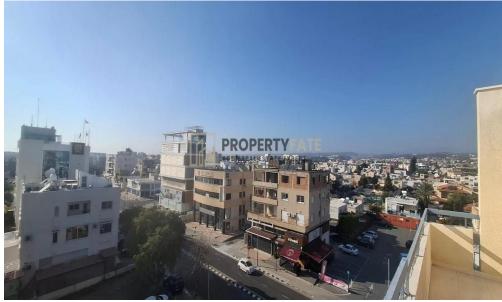

#### **KAPSALOS**

A 130sqm office with an amazing uncovered veranda and panoramic views is available for rent in Kapsalos. The property is on Spyrou Kyprianou Avenue a few meters away from MSC Shipping and located on the 4th floor. Check below some of its features.

#### **FEATURES**

- -130sqm
- -130sqm Uncovered Veranda
- -Panoramic Views
- -3 Rooms
- -1 Kitchen
- -1 Main Bathroom
- -1 Guest W/C
- -4th Floor
- -Fully A/C (split units)
- -Window Shutters
- -2 Parking Spots
- -Right next to all city centre amenities
- -Easy access to the highway