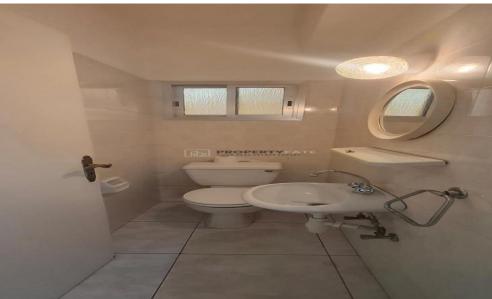

#### **FEATURES**

- -130sqm
- -130sqm Uncovered Veranda
- -Panoramic Views
- -3 Rooms
- -1 Kitchen
- -1 Main Bathroom
- -1 Guest W/C
- -4th Floor
- -Fully A/C (split units)
- -Window Shutters
- -2 Parking Spots
- -Right next to all city centre amenities
- -Easy access to the highway

Bathrooms 2

Location

**Location:** Limassol - Kapsalos Region: **Limassol** 

**Price: €1 300 + VAT** 

VAT for this property is €65 or €247. VAT usually is 19%. If it is your first purchase of property, you can have VAT reduced to 5% for the first 150sq.m. of the property.