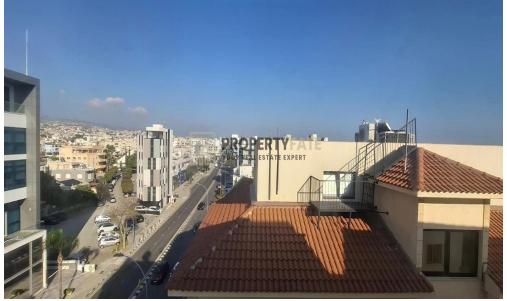

#### **KAPSALOS**

A 130sqm office with an amazing uncovered veranda and panoramic views is available for rent in Kapsalos. The property is on Spyrou Kyprianou Avenue a few meters away from MSC Shipping and located on the 4th floor. Check below some of its features.

#### **FEATURES**

- -130sqm
- -130sqm Uncovered Veranda
- -Panoramic Views
- -3 Rooms
- -1 Kitchen
- -1 Main Bathroom
- -1 Guest W/C
- -4th Floor
- -Fully A/C (split units)
- -Window Shutters
- -2 Parking Spots
- -Right next to all city centre amenities
- -Easy access to the highway