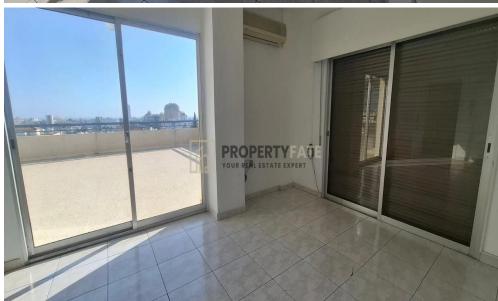

#### **KAPSALOS**

A 130sqm office with an amazing uncovered veranda and panoramic views is available for rent in Kapsalos. The property is on Spyrou Kyprianou Avenue a few meters away from MSC Shipping and located on the 4th floor. Check below some of its features.

#### **FEATURES**

- -130sqm
- -130sqm Uncovered Veranda
- -Panoramic Views
- -3 Rooms
- -1 Kitchen
- -1 Main Bathroom
- -1 Guest W/C
- -4th Floor
- -Fully A/C (split units)
- -Window Shutters
- -2 Parking Spots
- -Right next to all city centre amenities
- -Easy access to the highway