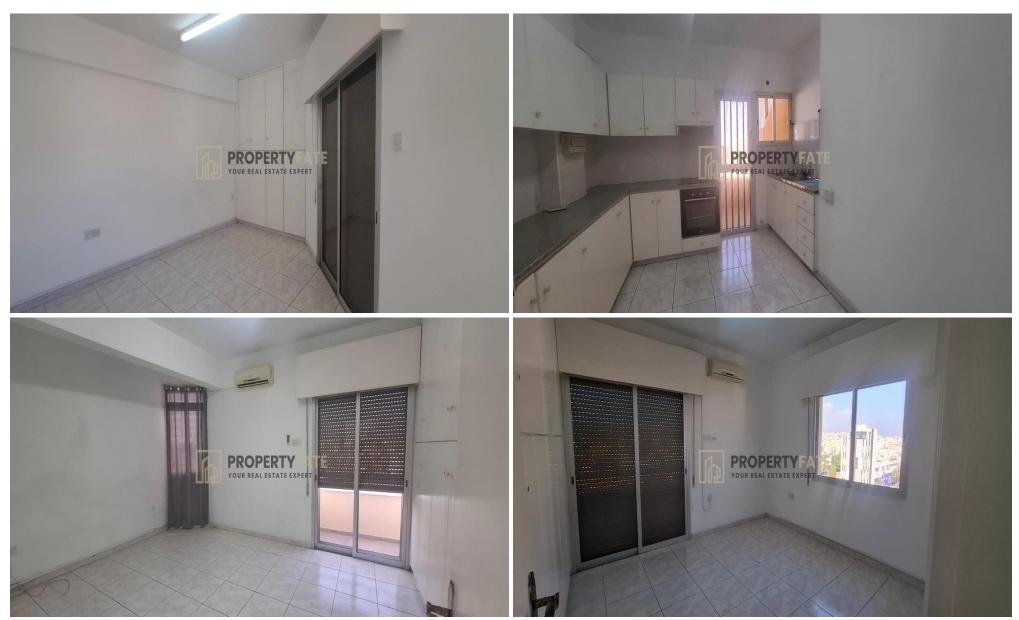

#### **KAPSALOS**

A 130sqm office with an amazing uncovered veranda and panoramic views is available for rent in Kapsalos. The property is on Spyrou Kyprianou Avenue a few meters away from MSC Shipping and located on the 4th floor. Check below some of its features.

#### **FEATURES**

- -130sqm
- -130sqm Uncovered Veranda
- -Panoramic Views
- -3 Rooms
- -1 Kitchen
- -1 Main Bathroom
- -1 Guest W/C
- -4th Floor
- -Fully A/C (split units)
- -Window Shutters
- -2 Parking Spots
- -Right next to all city centre amenities
- -Easy access to the highway

This is an ideal option to be used as an office space for companies 2-7 people.

A gre...

Property Info Plot / Area Info

Covered Area 130

Additional info

Reference Number **1575** 

Property type **Office** 

Condition **Pre-Owned** 