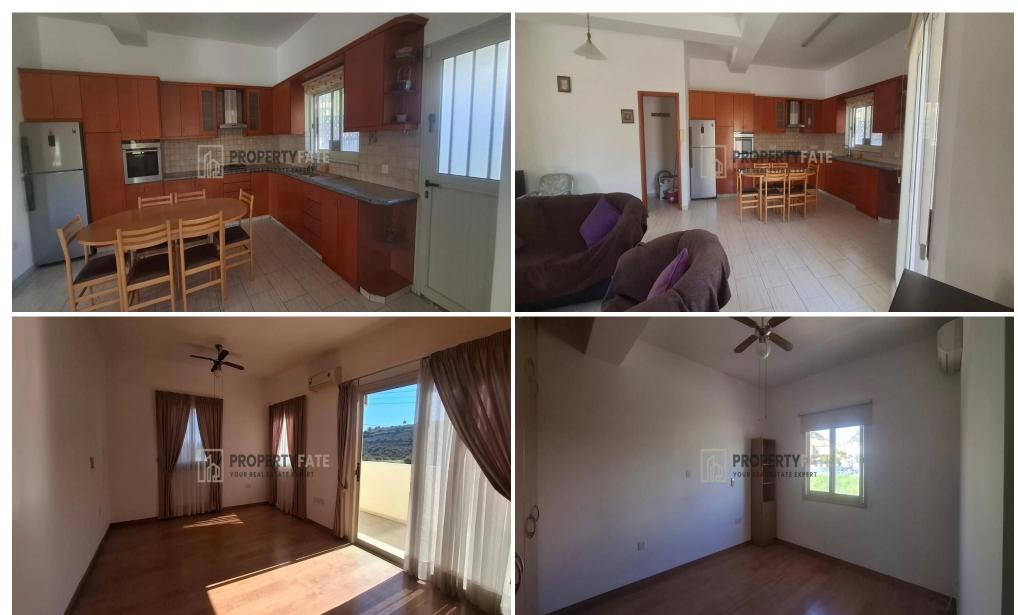

#### **FEATURES**

- -4 Bedrooms
- -225m coveredl living space in 275m plot
- -Semi Detached house in 2 levels
- -Open plan dining/living area
- -Fully equipped kitchen
- -1 Main bathroom
- -1 Ensuite
- -1 guest w/c
- -Front & back yard
- -Private space for parking (2 cars)
- -Unfirnished
- -Fully A/C
- -Re...

| Property Info            |                                               | Plot / Area Info |              | Additional info  |           |
|--------------------------|-----------------------------------------------|------------------|--------------|------------------|-----------|
| Covered Area             | 225<br>Central Heating, Yes<br>All rooms, Yes |                  |              | Reference Number | 1607      |
| Heating Air Conditioning |                                               | Plot area        | 275          | Property type    | House     |
|                          |                                               | Parking          | Covered, Yes | Condition        | Pre-Owned |
|                          |                                               |                  |              | Bathrooms        | 3         |