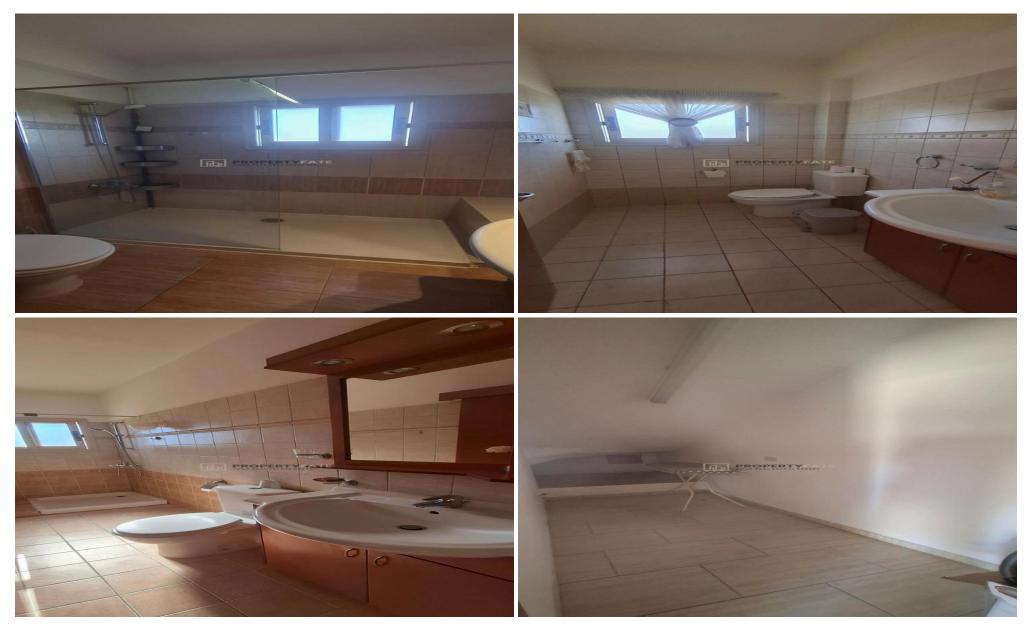

#### **FEATURES**

- -4 Bedrooms
- -225m coveredl living space in 275m plot
- -Semi Detached house in 2 levels
- -Open plan dining/living area
- -Fully equipped kitchen
- -1 Main bathroom
- -1 Ensuite
- -1 guest w/c
- -Front & back yard
- -Private space for parking (2 cars)
- -Unfirnished
- -Fully A/C
- -Re...

| Property Info            |                                               | Plot / Area Info |              | Additional info  |           |
|--------------------------|-----------------------------------------------|------------------|--------------|------------------|-----------|
| Covered Area             | 225<br>Central Heating, Yes<br>All rooms, Yes |                  |              | Reference Number | 1607      |
| Heating Air Conditioning |                                               | Plot area        | 275          | Property type    | House     |
|                          |                                               | Parking          | Covered, Yes | Condition        | Pre-Owned |
|                          |                                               |                  |              | Bathrooms        | 3         |