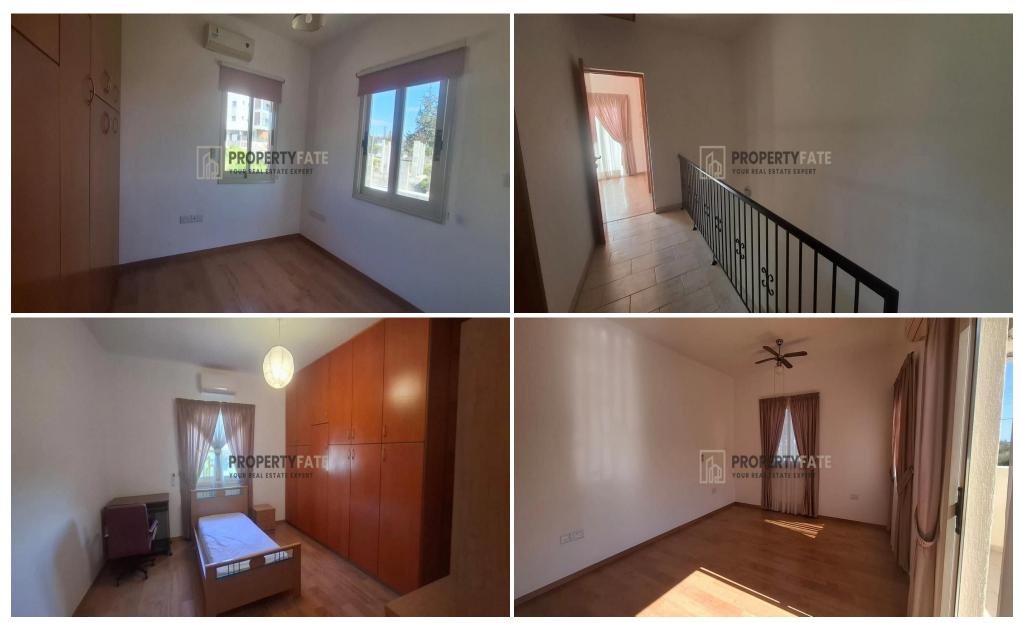

#### **FEATURES**

- -4 Bedrooms
- -225m coveredl living space in 275m plot
- -Semi Detached house in 2 levels
- -Open plan dining/living area
- -Fully equipped kitchen
- -1 Main bathroom
- -1 Ensuite
- -1 guest w/c
- -Front & back yard
- -Private space for parking (2 cars)
- -Unfirnished
- -Fully A/C
- -Re...

| Property Info            |                                               | Plot / Area Info |              | Additional info  |           |
|--------------------------|-----------------------------------------------|------------------|--------------|------------------|-----------|
| Covered Area             | 225<br>Central Heating, Yes<br>All rooms, Yes |                  |              | Reference Number | 1607      |
| Heating Air Conditioning |                                               | Plot area        | 275          | Property type    | House     |
|                          |                                               | Parking          | Covered, Yes | Condition        | Pre-Owned |
|                          |                                               |                  |              | Bathrooms        | 3         |