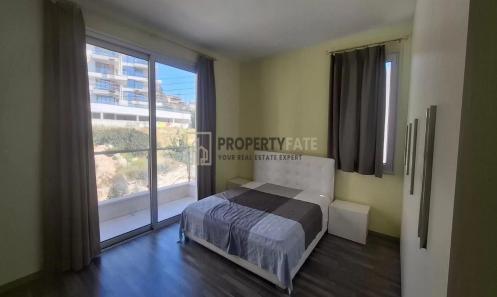

#### **FEATURES**

- -240m Covered living space on a 276m plot
- -Fully Durnished
- -All electrical appliances
- -A/C units in all rooms
- -3 levels property
- -Garage Parking
- -Extra Covered parking on the left side of the property
- -Back Veranda and roof garden with nice city/sea views

#### **GROUND FLOOR**

-Open plan ...

| Property Info    |                      | Plot / Area | Info | Additional info  |                  |
|------------------|----------------------|-------------|------|------------------|------------------|
|                  |                      |             |      | Reference Number | 1642             |
| Covered Area     | 240                  |             |      | Property type    | House            |
| Heating          | Central Heating, Yes | Plot area   | 276  | Condition        | <b>Pre-Owned</b> |
| Air Conditioning | All rooms, Yes       |             |      | Bathrooms        | 4                |
|                  |                      |             |      | View             | City view        |