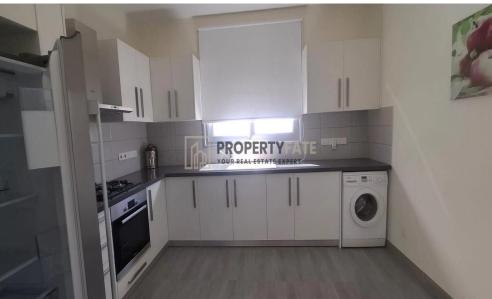

#### **GROUND FLOOR**

-Open plan ...

| Property Info    |                      | Plot / Area | Info | Additional info  |                  |
|------------------|----------------------|-------------|------|------------------|------------------|
|                  |                      |             |      | Reference Number | 1642             |
| Covered Area     | 240                  |             |      | Property type    | House            |
| Heating          | Central Heating, Yes | Plot area   | 276  | Condition        | <b>Pre-Owned</b> |
| Air Conditioning | All rooms, Yes       |             |      | Bathrooms        | 4                |
|                  |                      |             |      | View             | City view        |