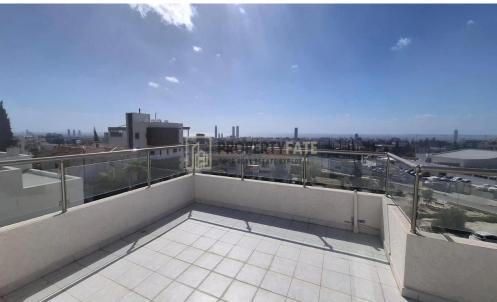

#### **FEATURES**

- -240m Covered living space on a 276m plot
- -Fully Durnished
- -All electrical appliances
- -A/C units in all rooms
- -3 levels property
- -Garage Parking
- -Extra Covered parking on the left side of the property
- -Back Veranda and roof garden with nice city/sea views