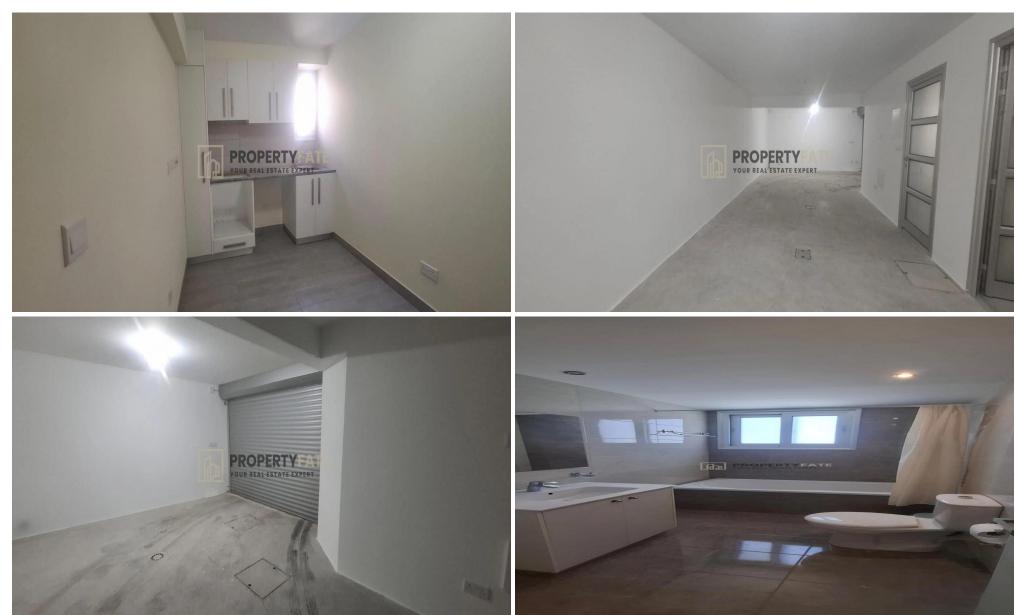

#### **FEATURES**

- -240m Covered living space on a 276m plot
- -Fully Durnished
- -All electrical appliances
- -A/C units in all rooms
- -3 levels property
- -Garage Parking
- -Extra Covered parking on the left side of the property
- -Back Veranda and roof garden with nice city/sea views

#### **GROUND FLOOR**

-Open plan ...

| Property Info    |                      | Plot / Area | Info | Additional info  |                  |
|------------------|----------------------|-------------|------|------------------|------------------|
|                  |                      |             |      | Reference Number | 1642             |
| Covered Area     | 240                  |             |      | Property type    | House            |
| Heating          | Central Heating, Yes | Plot area   | 276  | Condition        | <b>Pre-Owned</b> |
| Air Conditioning | All rooms, Yes       |             |      | Bathrooms        | 4                |
|                  |                      |             |      | View             | City view        |