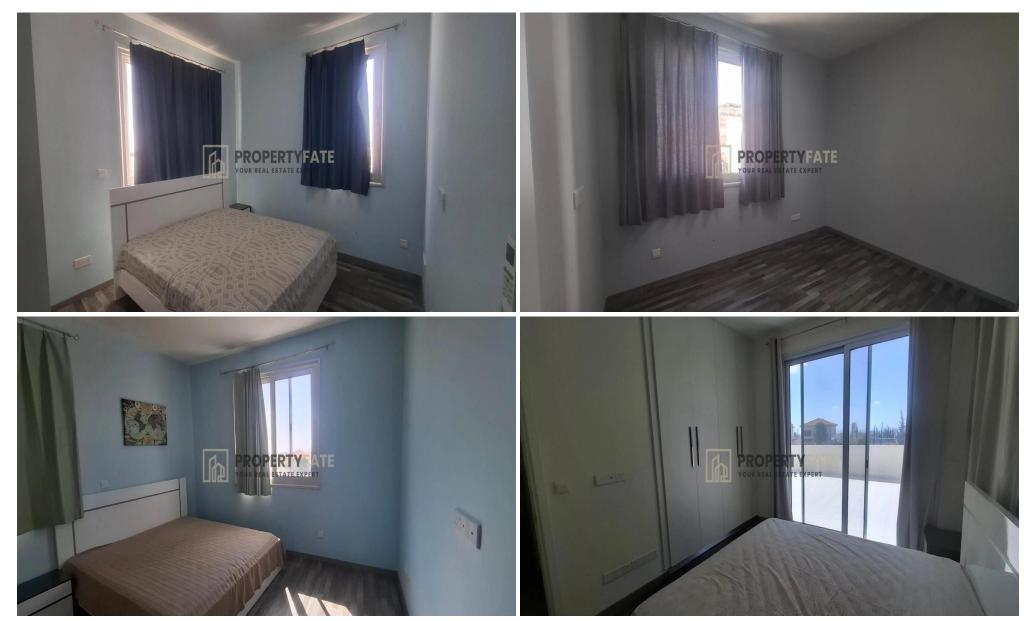

#### **FEATURES**

- -240m Covered living space on a 276m plot
- -Fully Durnished
- -All electrical appliances
- -A/C units in all rooms
- -3 levels property
- -Garage Parking
- -Extra Covered parking on the left side of the property
- -Back Veranda and roof garden with nice city/sea views

#### **GROUND FLOOR**

-Open plan ...

| Property Info    |                      | Plot / Area | Info | Additional info  |                  |
|------------------|----------------------|-------------|------|------------------|------------------|
|                  |                      |             |      | Reference Number | 1642             |
| Covered Area     | 240                  |             |      | Property type    | House            |
| Heating          | Central Heating, Yes | Plot area   | 276  | Condition        | <b>Pre-Owned</b> |
| Air Conditioning | All rooms, Yes       |             |      | Bathrooms        | 4                |
|                  |                      |             |      | View             | City view        |