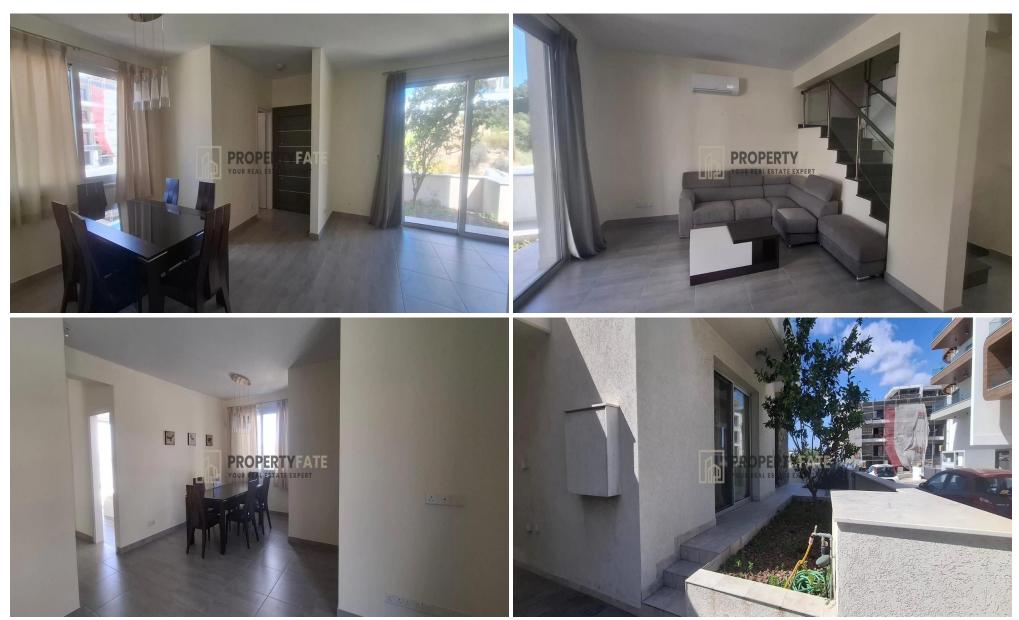

#### **MESA GEITONIA**

A great option to consider has just become available in Mesa Geitonia. The property is above the highway and walking distance to Gramma School in Panthea. It offers great accessibility to all main roads and the highway and comes fully furnished offering an excellent housing solution. Check below some of its features.

#### **FEATURES**

- -240m Covered living space on a 276m plot
- -Fully Durnished
- -All electrical appliances
- -A/C units in all rooms
- -3 levels property
- -Garage Parking
- -Extra Covered parking on the left side of the property
- -Back Veranda and roof garden with nice city/sea views

#### **GROUND FLOOR**

-Open plan ...

| Property Info    |                      | Plot / Area | Info | Additional info  |                  |
|------------------|----------------------|-------------|------|------------------|------------------|
|                  |                      |             |      | Reference Number | 1642             |
| Covered Area     | 240                  |             |      | Property type    | House            |
| Heating          | Central Heating, Yes | Plot area   | 276  | Condition        | <b>Pre-Owned</b> |
| Air Conditioning | All rooms, Yes       |             |      | Bathrooms        | 4                |
|                  |                      |             |      | View             | City view        |