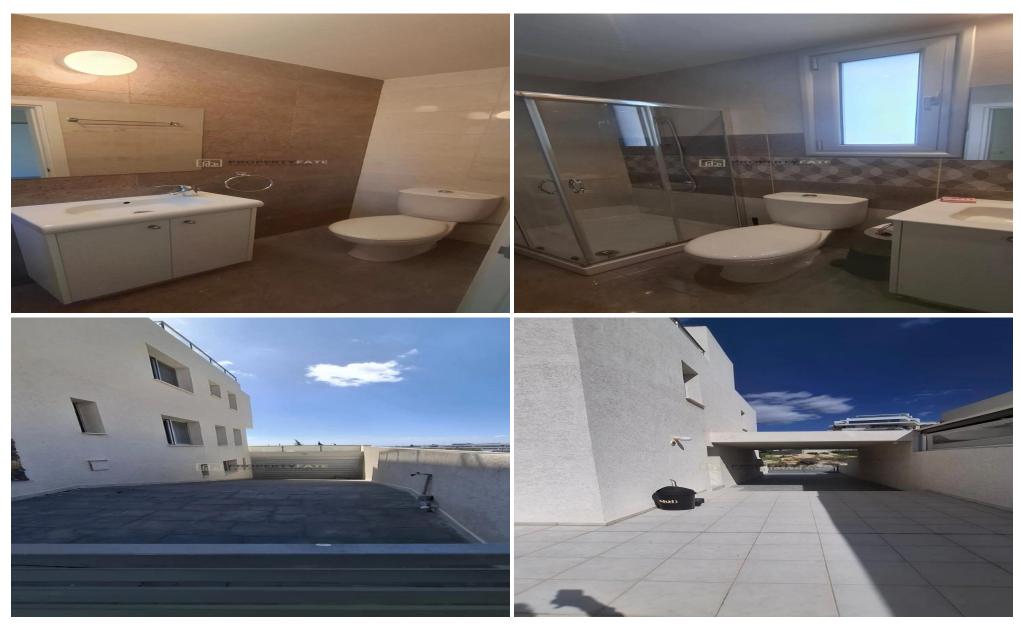

#### **FEATURES**

- -240m Covered living space on a 276m plot
- -Fully Durnished
- -All electrical appliances
- -A/C units in all rooms
- -3 levels property
- -Garage Parking
- -Extra Covered parking on the left side of the property
- -Back Veranda and roof garden with nice city/sea views

#### **GROUND FLOOR**

-Open plan ...

| Property Info    |                      | Plot / Area | Info | Additional info  |                  |
|------------------|----------------------|-------------|------|------------------|------------------|
|                  |                      |             |      | Reference Number | 1642             |
| Covered Area     | 240                  |             |      | Property type    | House            |
| Heating          | Central Heating, Yes | Plot area   | 276  | Condition        | <b>Pre-Owned</b> |
| Air Conditioning | All rooms, Yes       |             |      | Bathrooms        | 4                |
|                  |                      |             |      | View             | City view        |