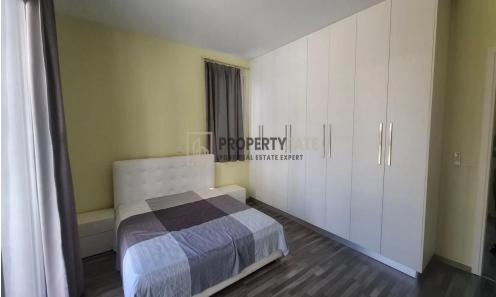

#### **FEATURES**

- -240m Covered living space on a 276m plot
- -Fully Durnished
- -All electrical appliances
- -A/C units in all rooms
- -3 levels property
- -Garage Parking
- -Extra Covered parking on the left side of the property
- -Back Veranda and roof garden with nice city/sea views

#### **GROUND FLOOR**

-Open plan ...

| Property Info    |                      | Plot / Area | Info | Additional info  |                  |
|------------------|----------------------|-------------|------|------------------|------------------|
|                  |                      |             |      | Reference Number | 1642             |
| Covered Area     | 240                  |             |      | Property type    | House            |
| Heating          | Central Heating, Yes | Plot area   | 276  | Condition        | <b>Pre-Owned</b> |
| Air Conditioning | All rooms, Yes       |             |      | Bathrooms        | 4                |
|                  |                      |             |      | View             | City view        |