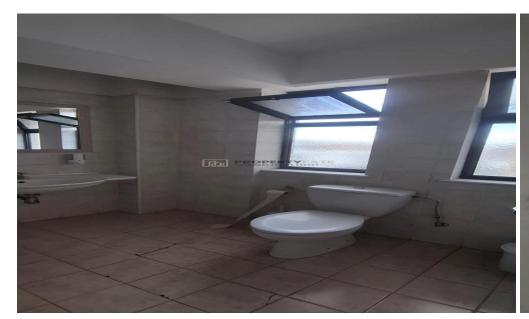

### **FEATURES**

- -230m Covered working space
- -3 W/c & 3 showers
- -Reception Area
- -Big open plan space
- -1 Closed Office
- -1 Kitchenette

\*\*\*Ideal for office use, medical professions ar any other commercial use\*\*\*

### **Additional info**

Reference Number **1643** 

Property type **Office** 

Condition **Pre-Owned** 

Bathrooms **3** 

View **City view** 

**Price: €4 150 + VAT** 

VAT for this property is €410 or €789. VAT usually is 19%. If it is your first purchase of property, you can have VAT reduced to 5% for the first 150sq.m. of the property.