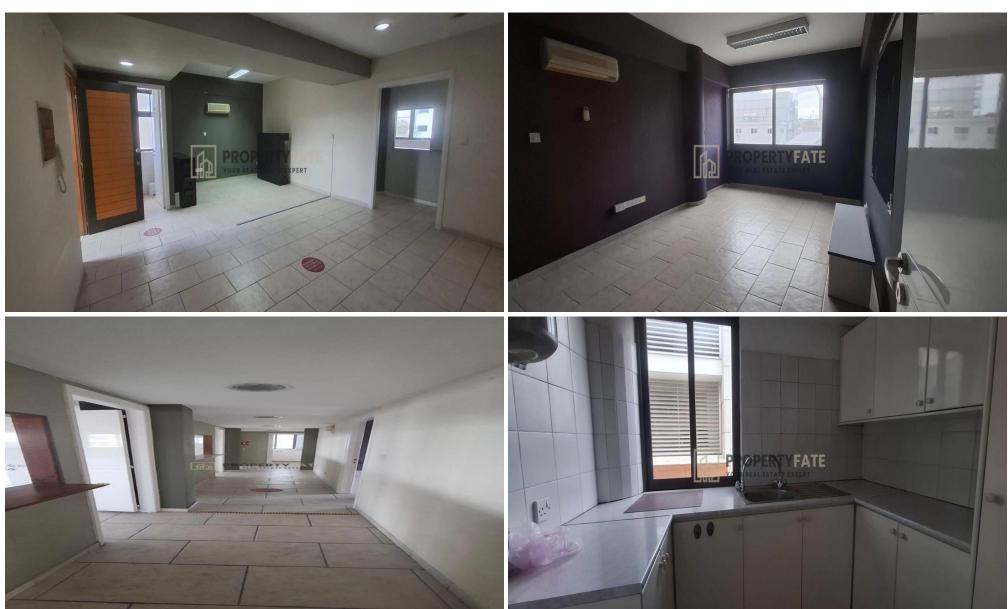

### KAPSALOS/SPYROU KYPRIANOU AVENUE

A 230m office/commercial space is available for rent on Spryrou Kyprianou Avenue vey close to Karmi Fruitmarket. The property offers easy access to all main roads, highway and all amenities offered by the city centre. Please note the space needs renovation works.

### **FEATURES**

- -230m Covered working space
- -3 W/c & 3 showers
- -Reception Area
- -Big open plan space
- -1 Closed Office
- -1 Kitchenette

\*\*\*Ideal for office use, medical professions ar any other commercial use\*\*\*