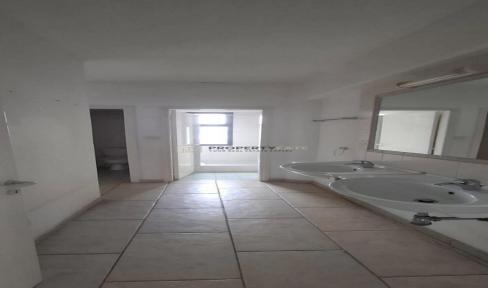

### **FEATURES**

- -230m Covered working space
- -3 W/c & 3 showers
- -Reception Area
- -Big open plan space
- -1 Closed Office
- -1 Kitchenette

\*\*\*Ideal for office use, medical professions ar any other commercial use\*\*\*

### **Additional info**

Reference Number **1643** 

Property type **Office** 

Condition **Pre-Owned** 

Bathrooms **3** 

View **City view** 

**Price: €4 150 + VAT** 

VAT for this property is €410 or €789. VAT usually is 19%. If it is your first purchase of property, you can have VAT reduced to 5% for the first 150sq.m. of the property.