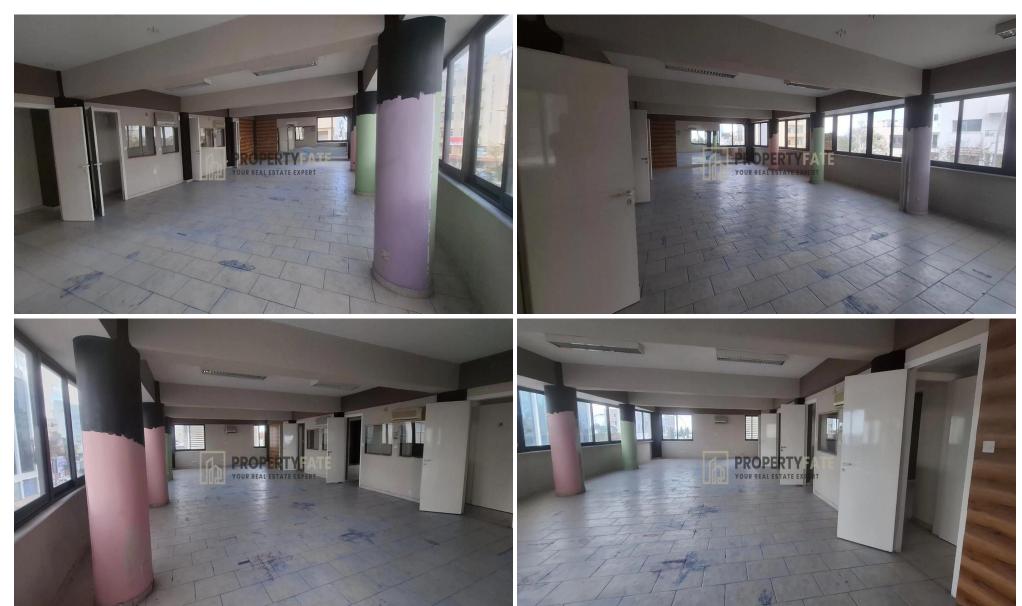

### KAPSALOS/SPYROU KYPRIANOU AVENUE

A 230m office/commercial space is available for rent on Spryrou Kyprianou Avenue vey close to Karmi Fruitmarket. The property offers easy access to all main roads, highway and all amenities offered by the city centre. Please note the space needs renovation works.

### **FEATURES**

- -230m Covered working space
- -3 W/c & 3 showers
- -Reception Area
- -Big open plan space
- -1 Closed Office
- -1 Kitchenette

\*\*\*Ideal for office use, medical professions ar any other commercial use\*\*\*