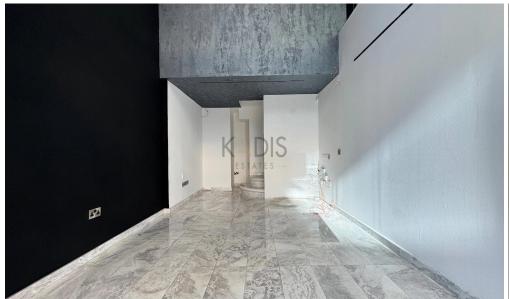

## 58m<sup>2</sup> Commercial for Rent in Limassol District

- Ground floor 30m2
- Mezzanine 28m2
- A/C
- Recently renovated
- Prime location

LIIIIdooui Agios General Hospital KALOGIROI KANOTHPOI Athanasios ενικό Νοσοκομείο Λεμεσού Αγ. Αθανάσιος POTAMOS TIS Mesa Geitonia GERMASOGEIAS Kato Μέσα Γε γιά. ΠΟΤΑΜΟΣ ΤΗΣ ΓΕΡΜΑΣΟΓΕΙΑΣ Polemidia Κάτω Πολεμίδια Limassol Λεμεσός OMONIA OMONOIA Akrotiri Ray Κόλπος Ακ Map data ©2025 Google

Property Info

Plot / Area Info

Covered Area

58

Heating

**Central Heating, Yes** 

Air Conditioning

All rooms, Yes

## **Additional info**

Reference Number 11199

Property type **Other Commercial** 

Condition Brand New

**Price: €2 200 + VAT** 

VAT for this property is €110 or €418. VAT usually is 19%. If it is your first purchase of property, you can have VAT reduced to 5% for the first 150sq.m. of the property.